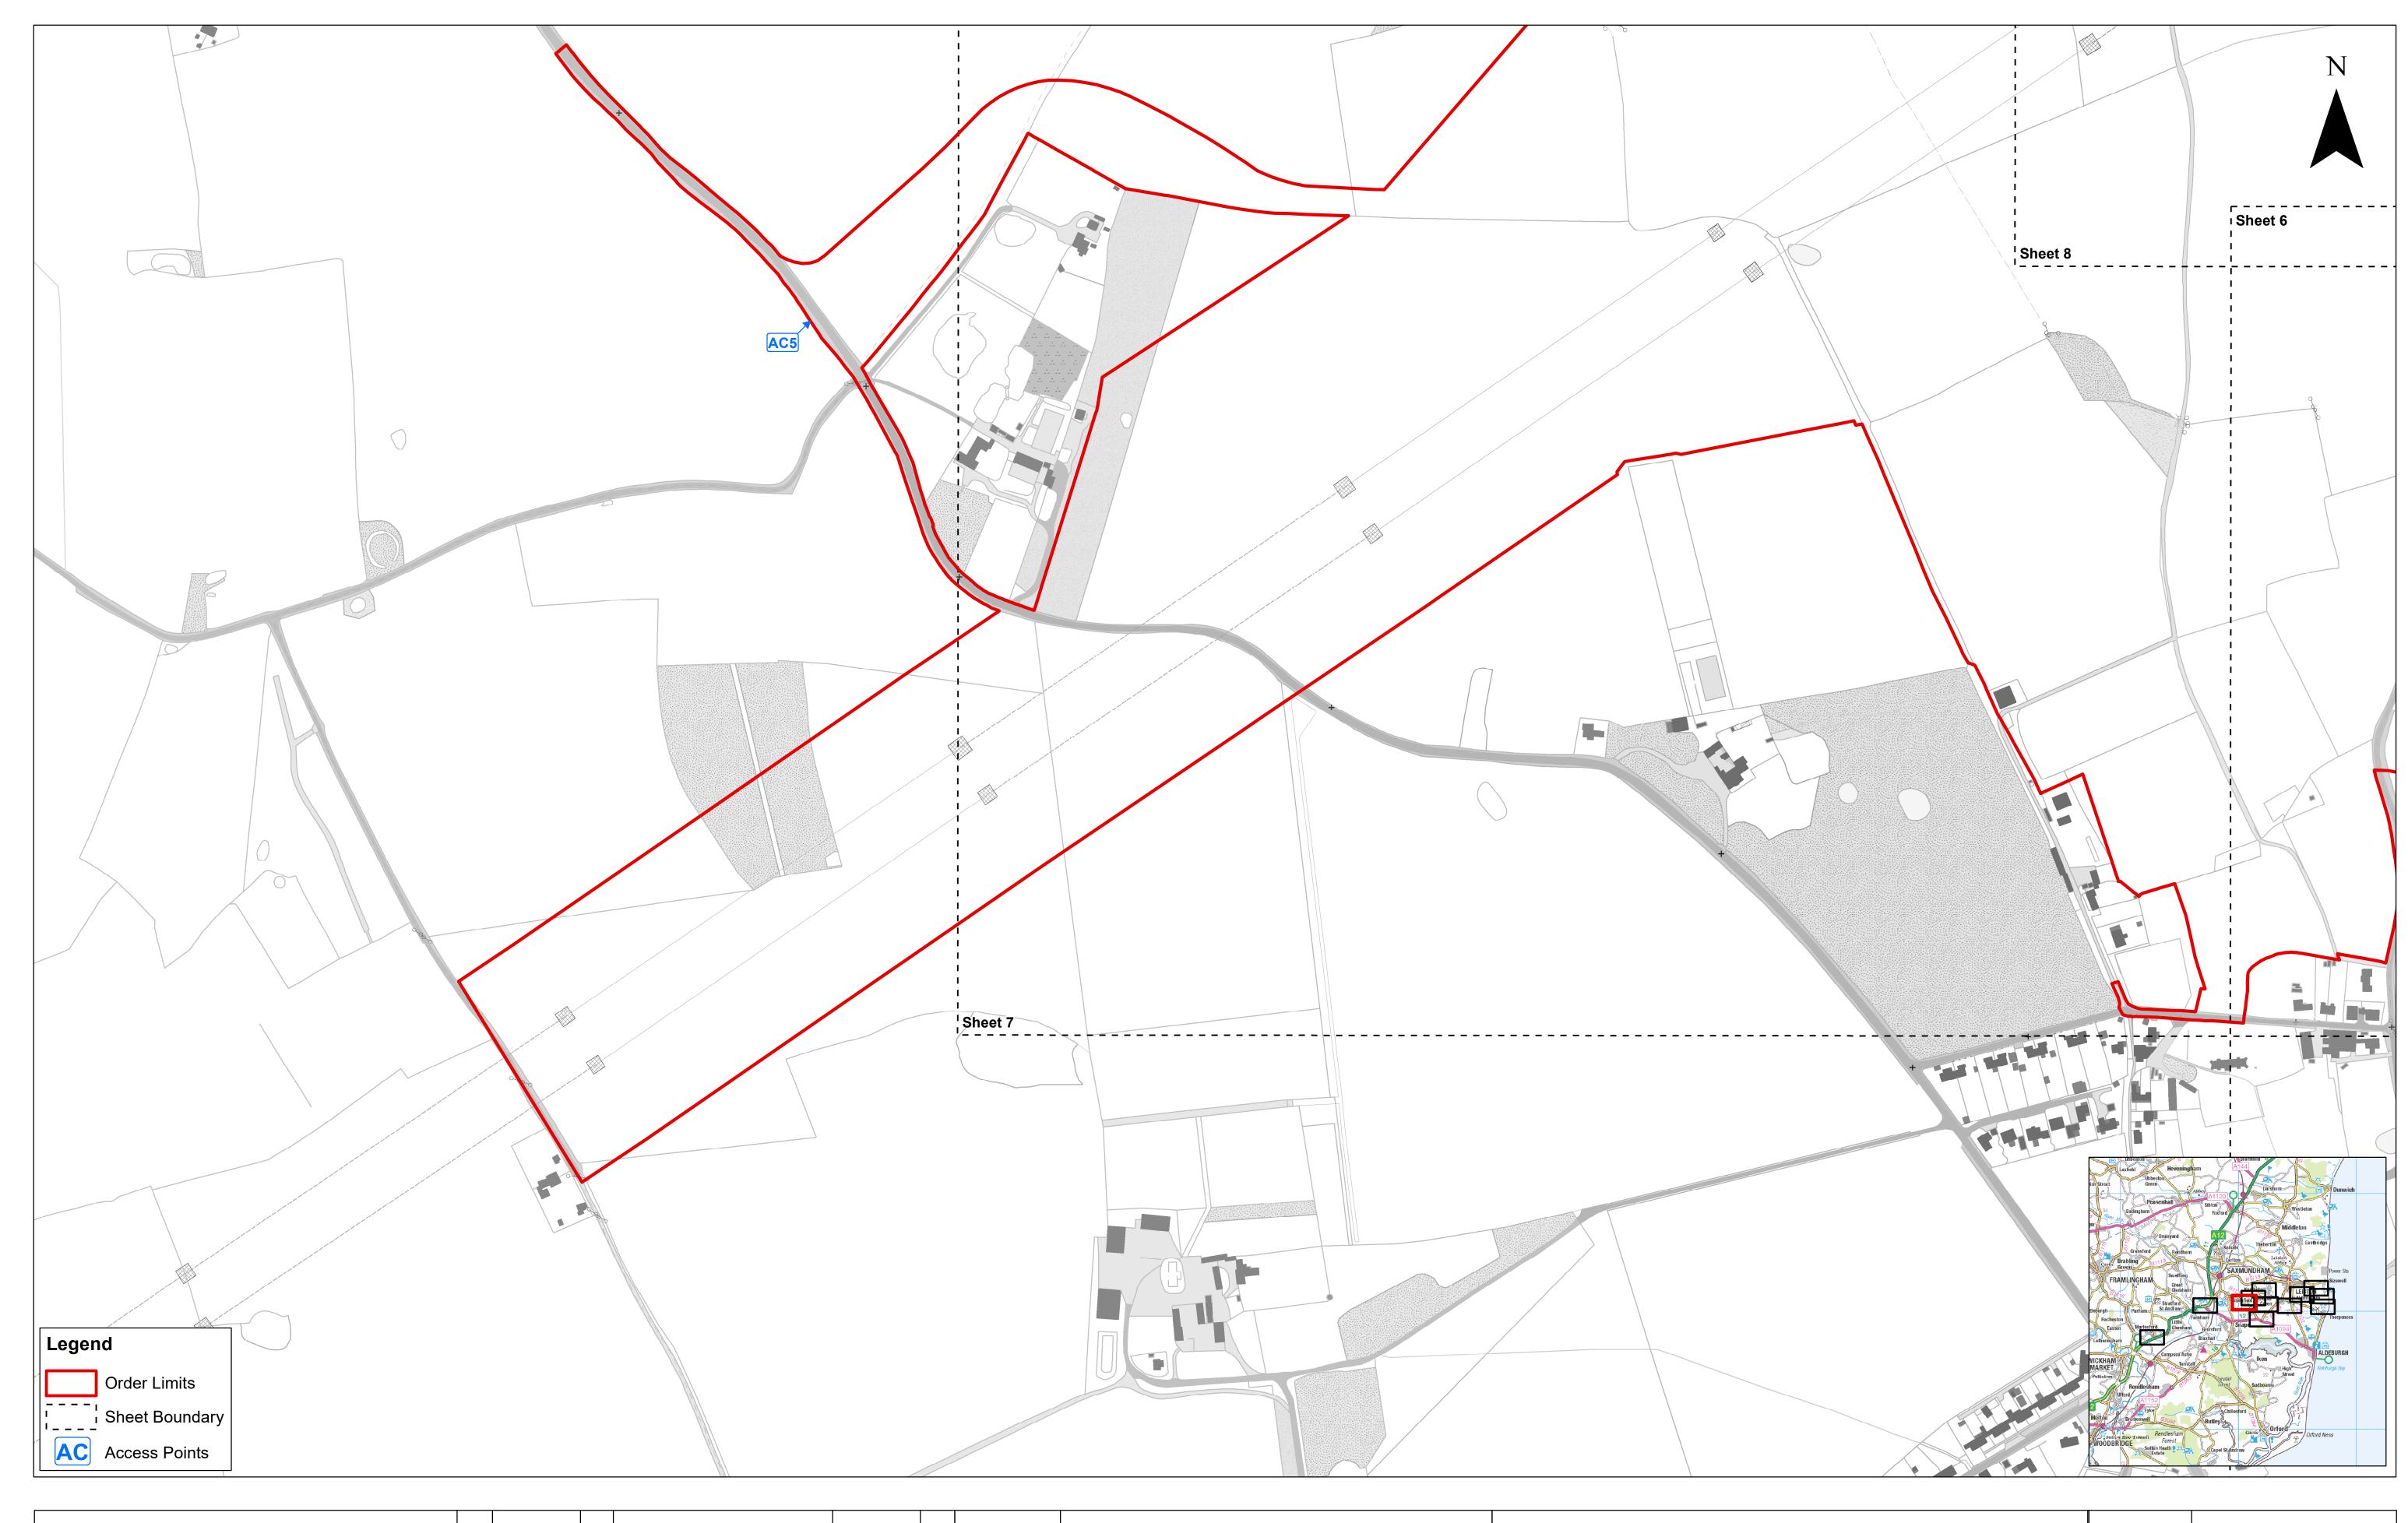

Access to Works Plan
Sheet Number: Sheet 6 of 12

| า | Drg No  | EA1N-DWF-ENV | /-DRG-IBR-000427         |
|---|---------|--------------|--------------------------|
| • | Rev     | 1            | British National<br>Grid |
|   | Date    | 11/09/19     | OSGB36                   |
|   | APFP Re | f: 5(2) (k)  | Doc ref: 2.4             |