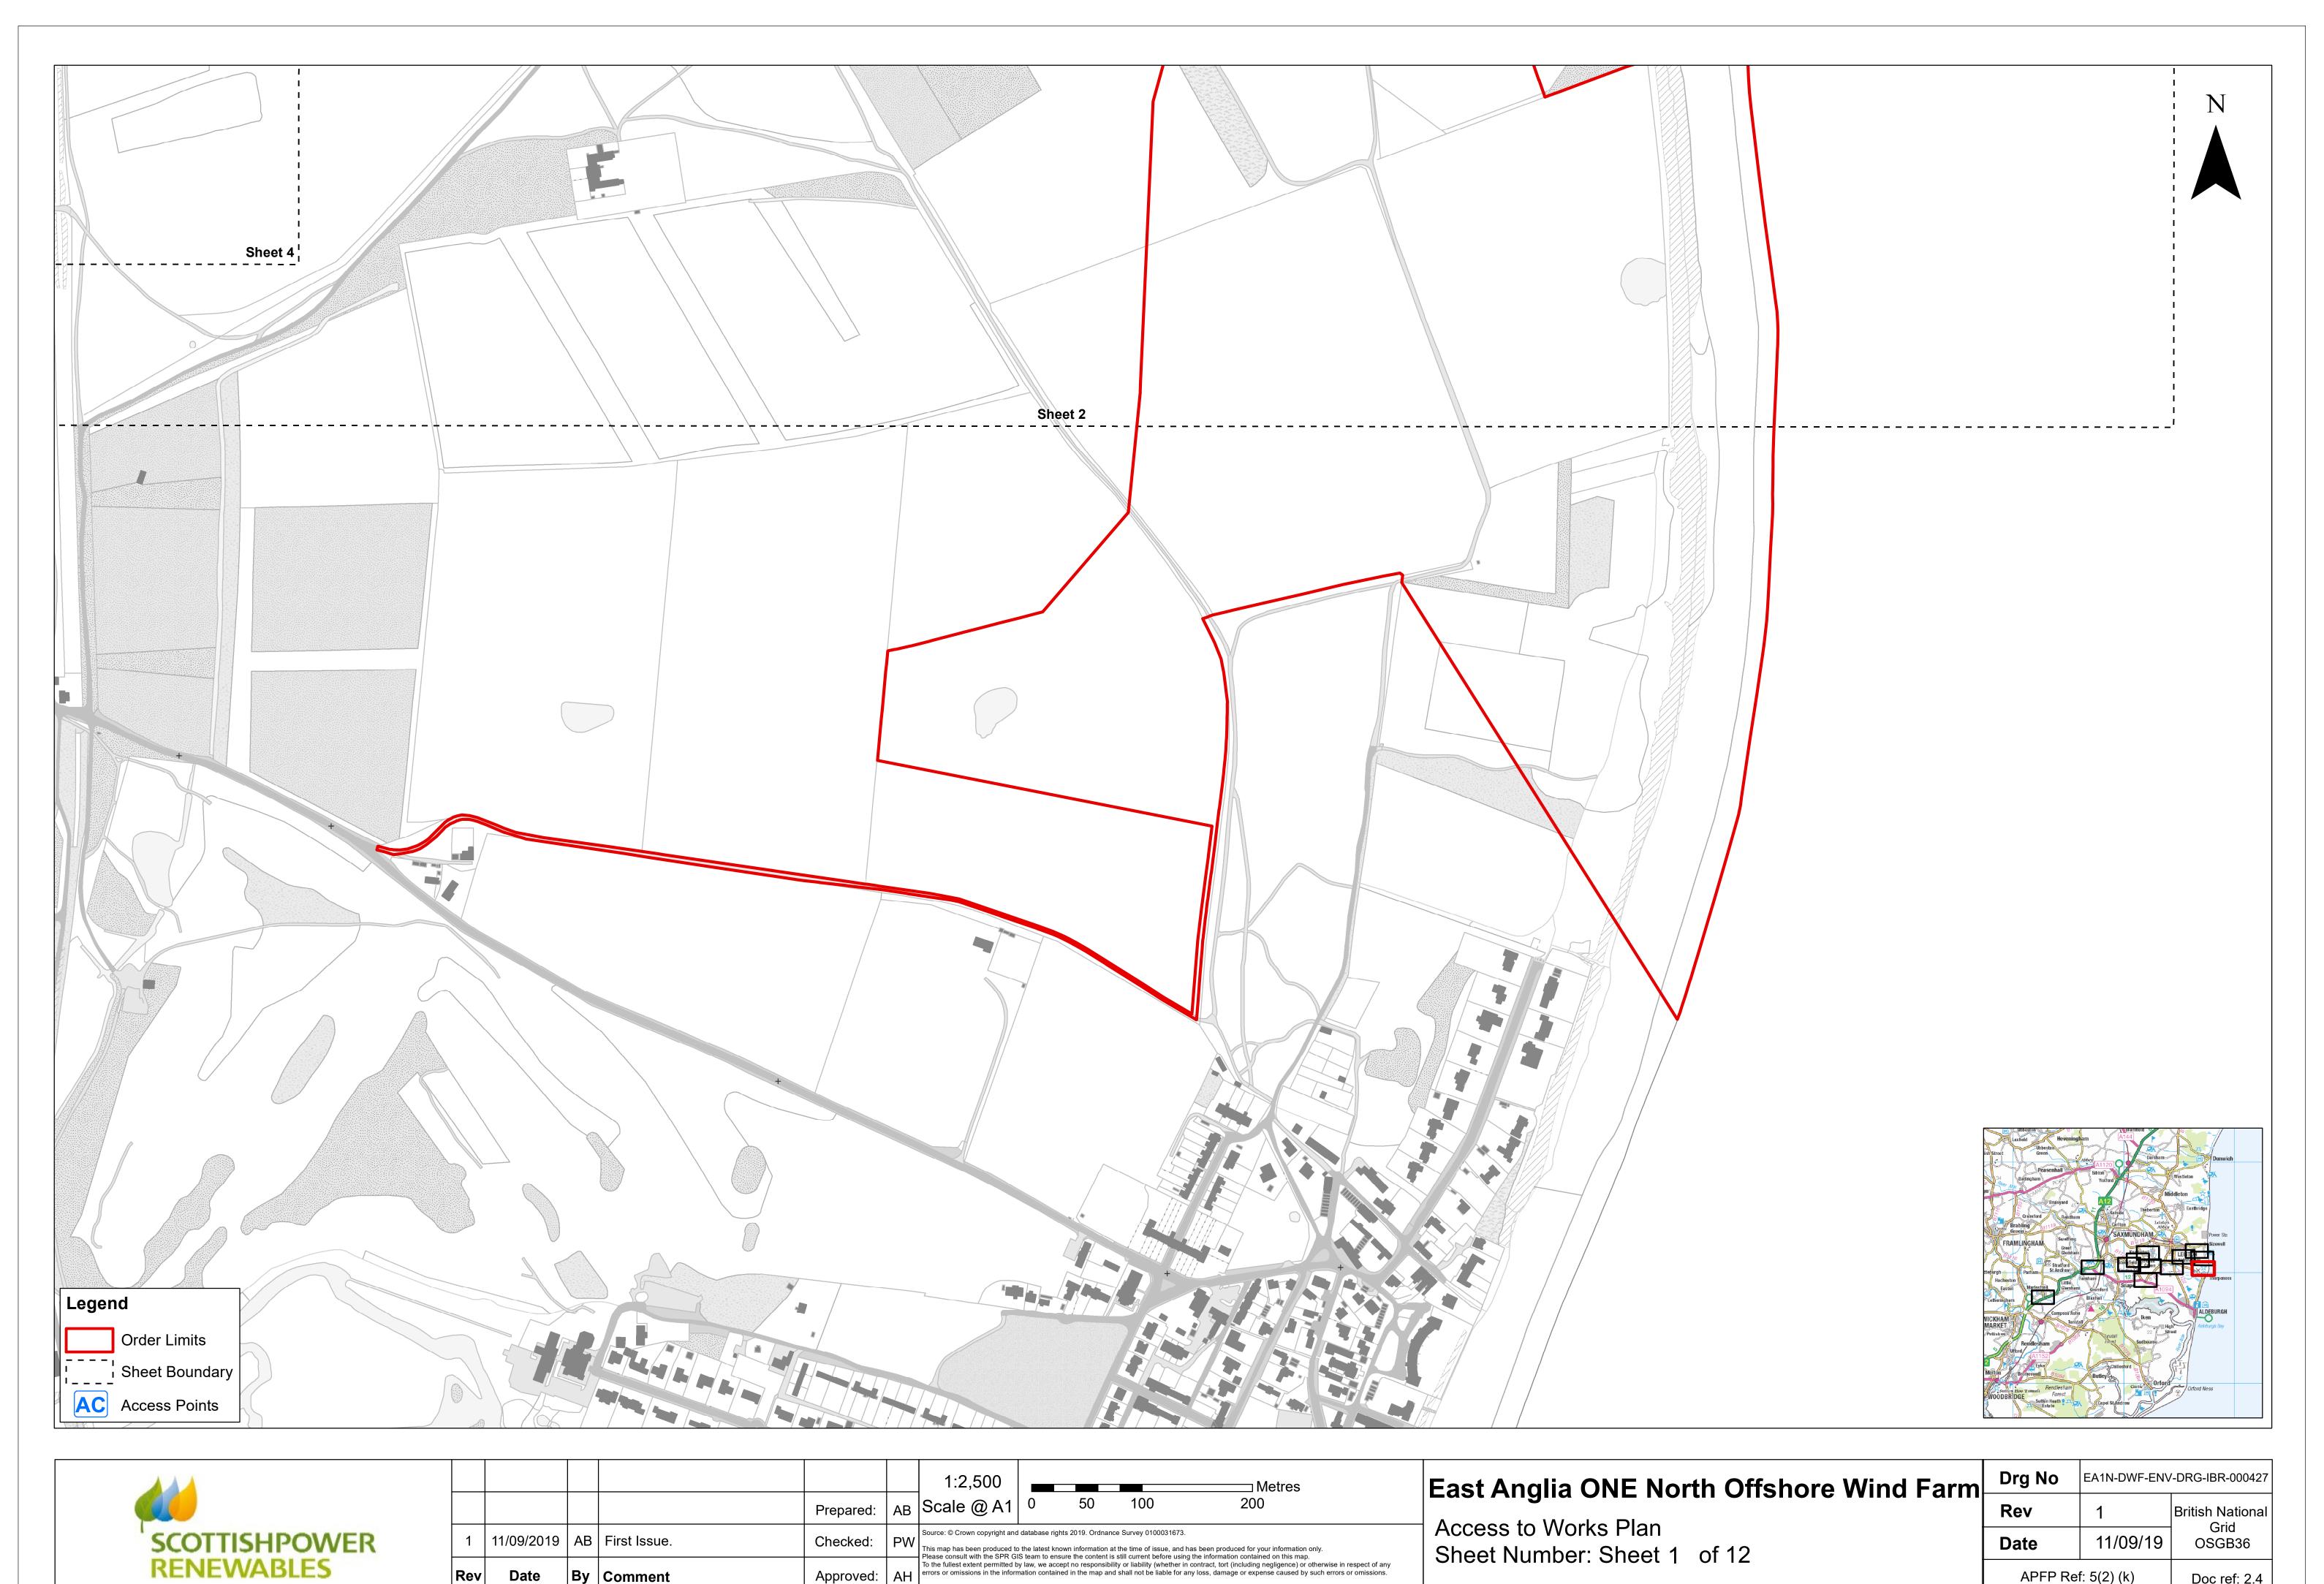

Access to Works Plan Sheet Number: Sheet 2 of 12

| า | Drg No  | EA1N-DWF-ENV | /-DRG-IBR-000427         |
|---|---------|--------------|--------------------------|
| • | Rev     | 1            | British National<br>Grid |
|   | Date    | 11/09/19     | OSGB36                   |
|   | APFP Re | f: 5(2) (k)  | Doc ref: 2.4             |