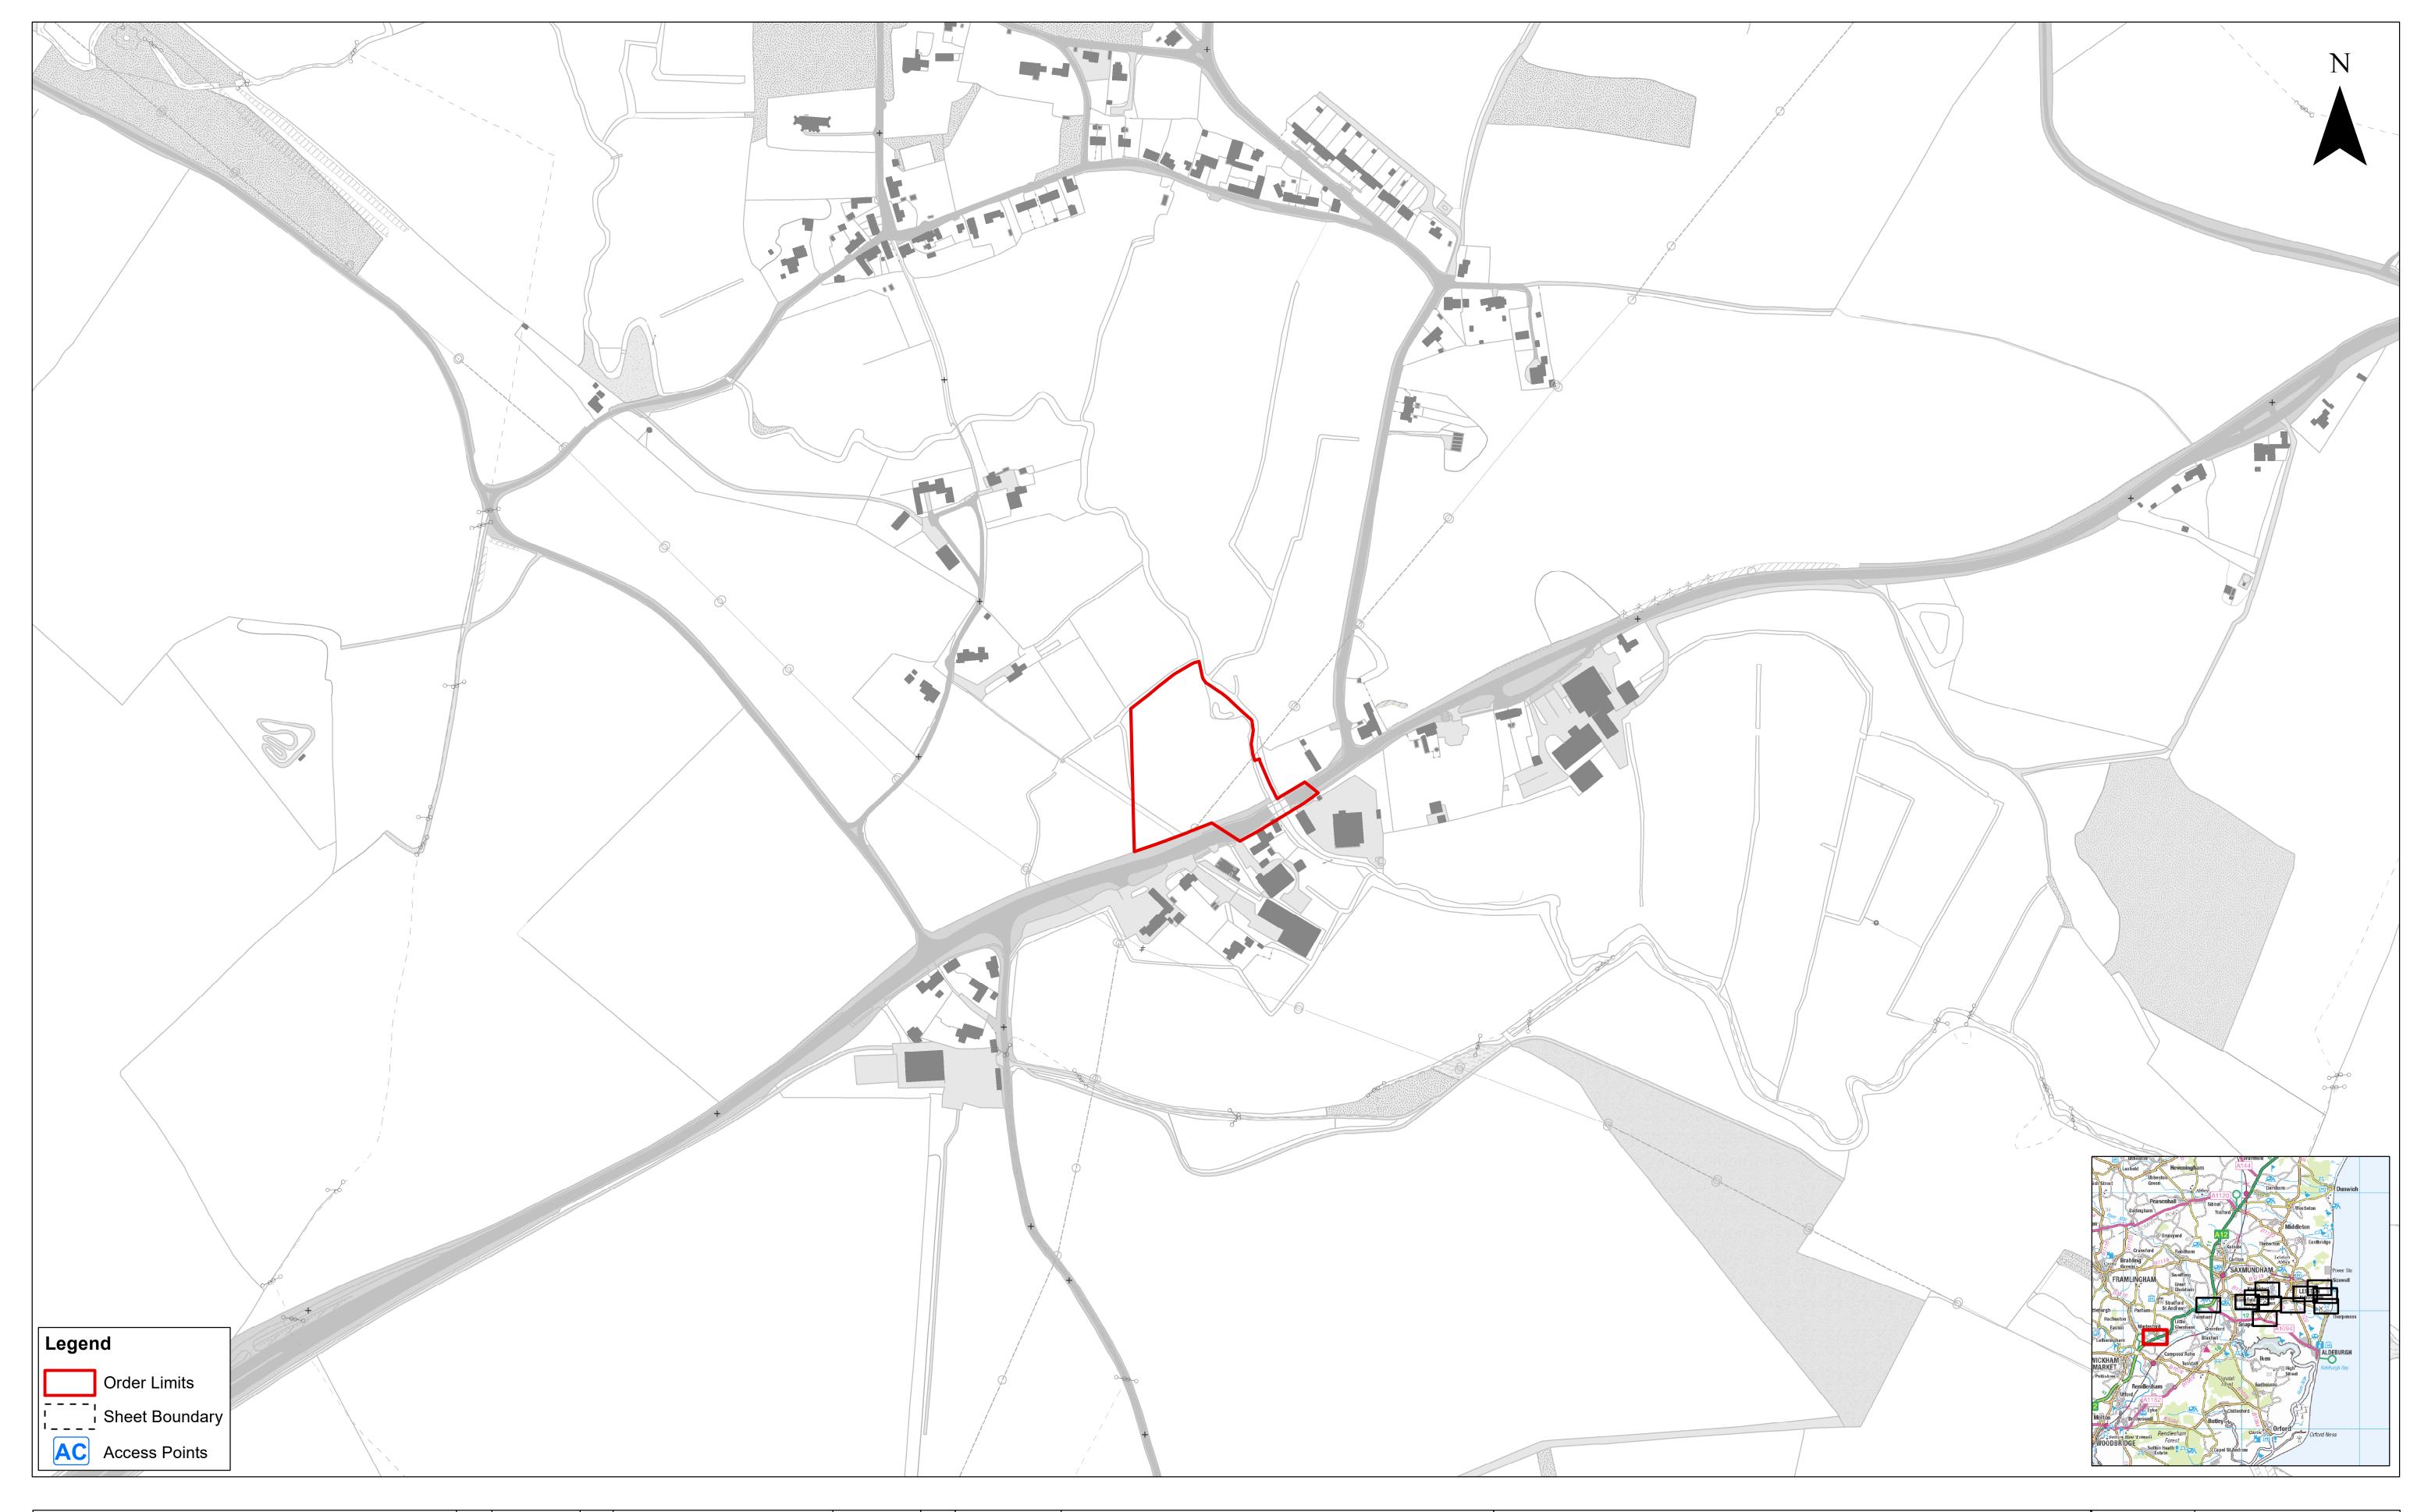

Access to Works Plan Sheet Number: Sheet 2 of 12

| า | Drg No  | EA1N-DWF-ENV | /-DRG-IBR-000427         |
|---|---------|--------------|--------------------------|
| • | Rev     | 1            | British National<br>Grid |
|   | Date    | 11/09/19     | OSGB36                   |
|   | APFP Re | f: 5(2) (k)  | Doc ref: 2.4             |