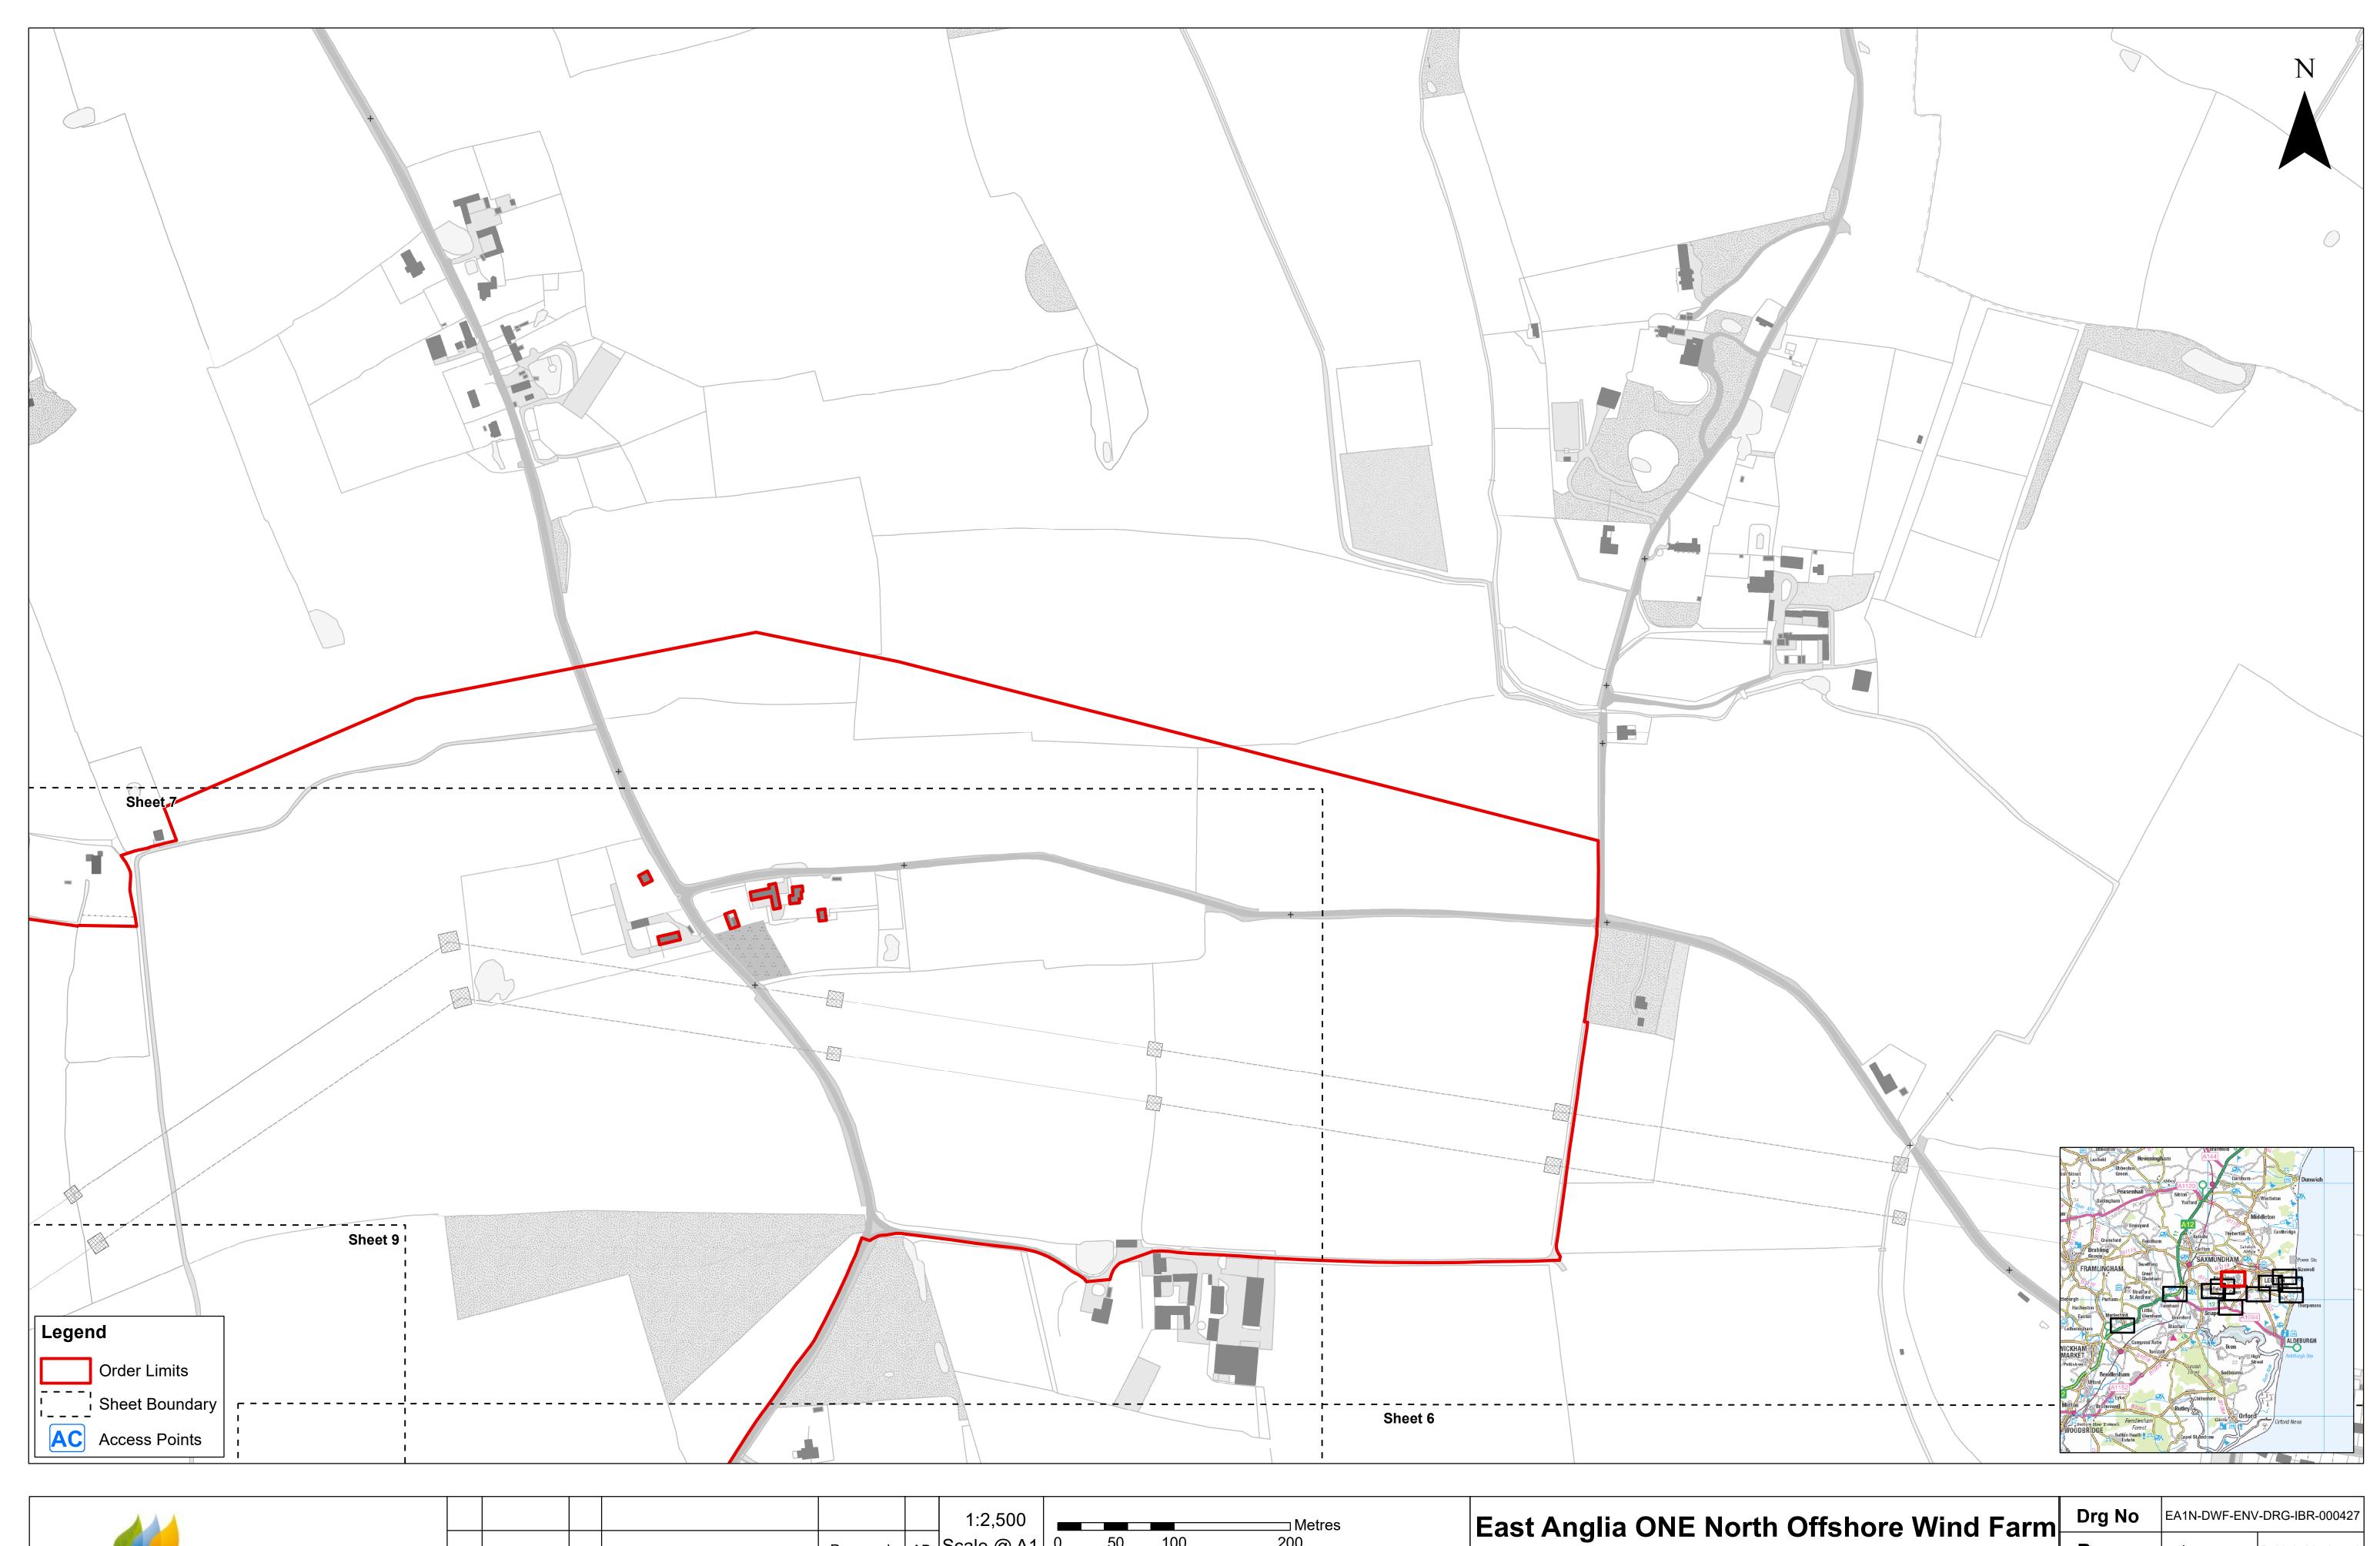

Access to Works Plan Sheet Number: Sheet 2 of 12

| า | Drg No  | EA1N-DWF-ENV | /-DRG-IBR-000427         |
|---|---------|--------------|--------------------------|
| • | Rev     | 1            | British National<br>Grid |
|   | Date    | 11/09/19     | OSGB36                   |
|   | APFP Re | f: 5(2) (k)  | Doc ref: 2.4             |