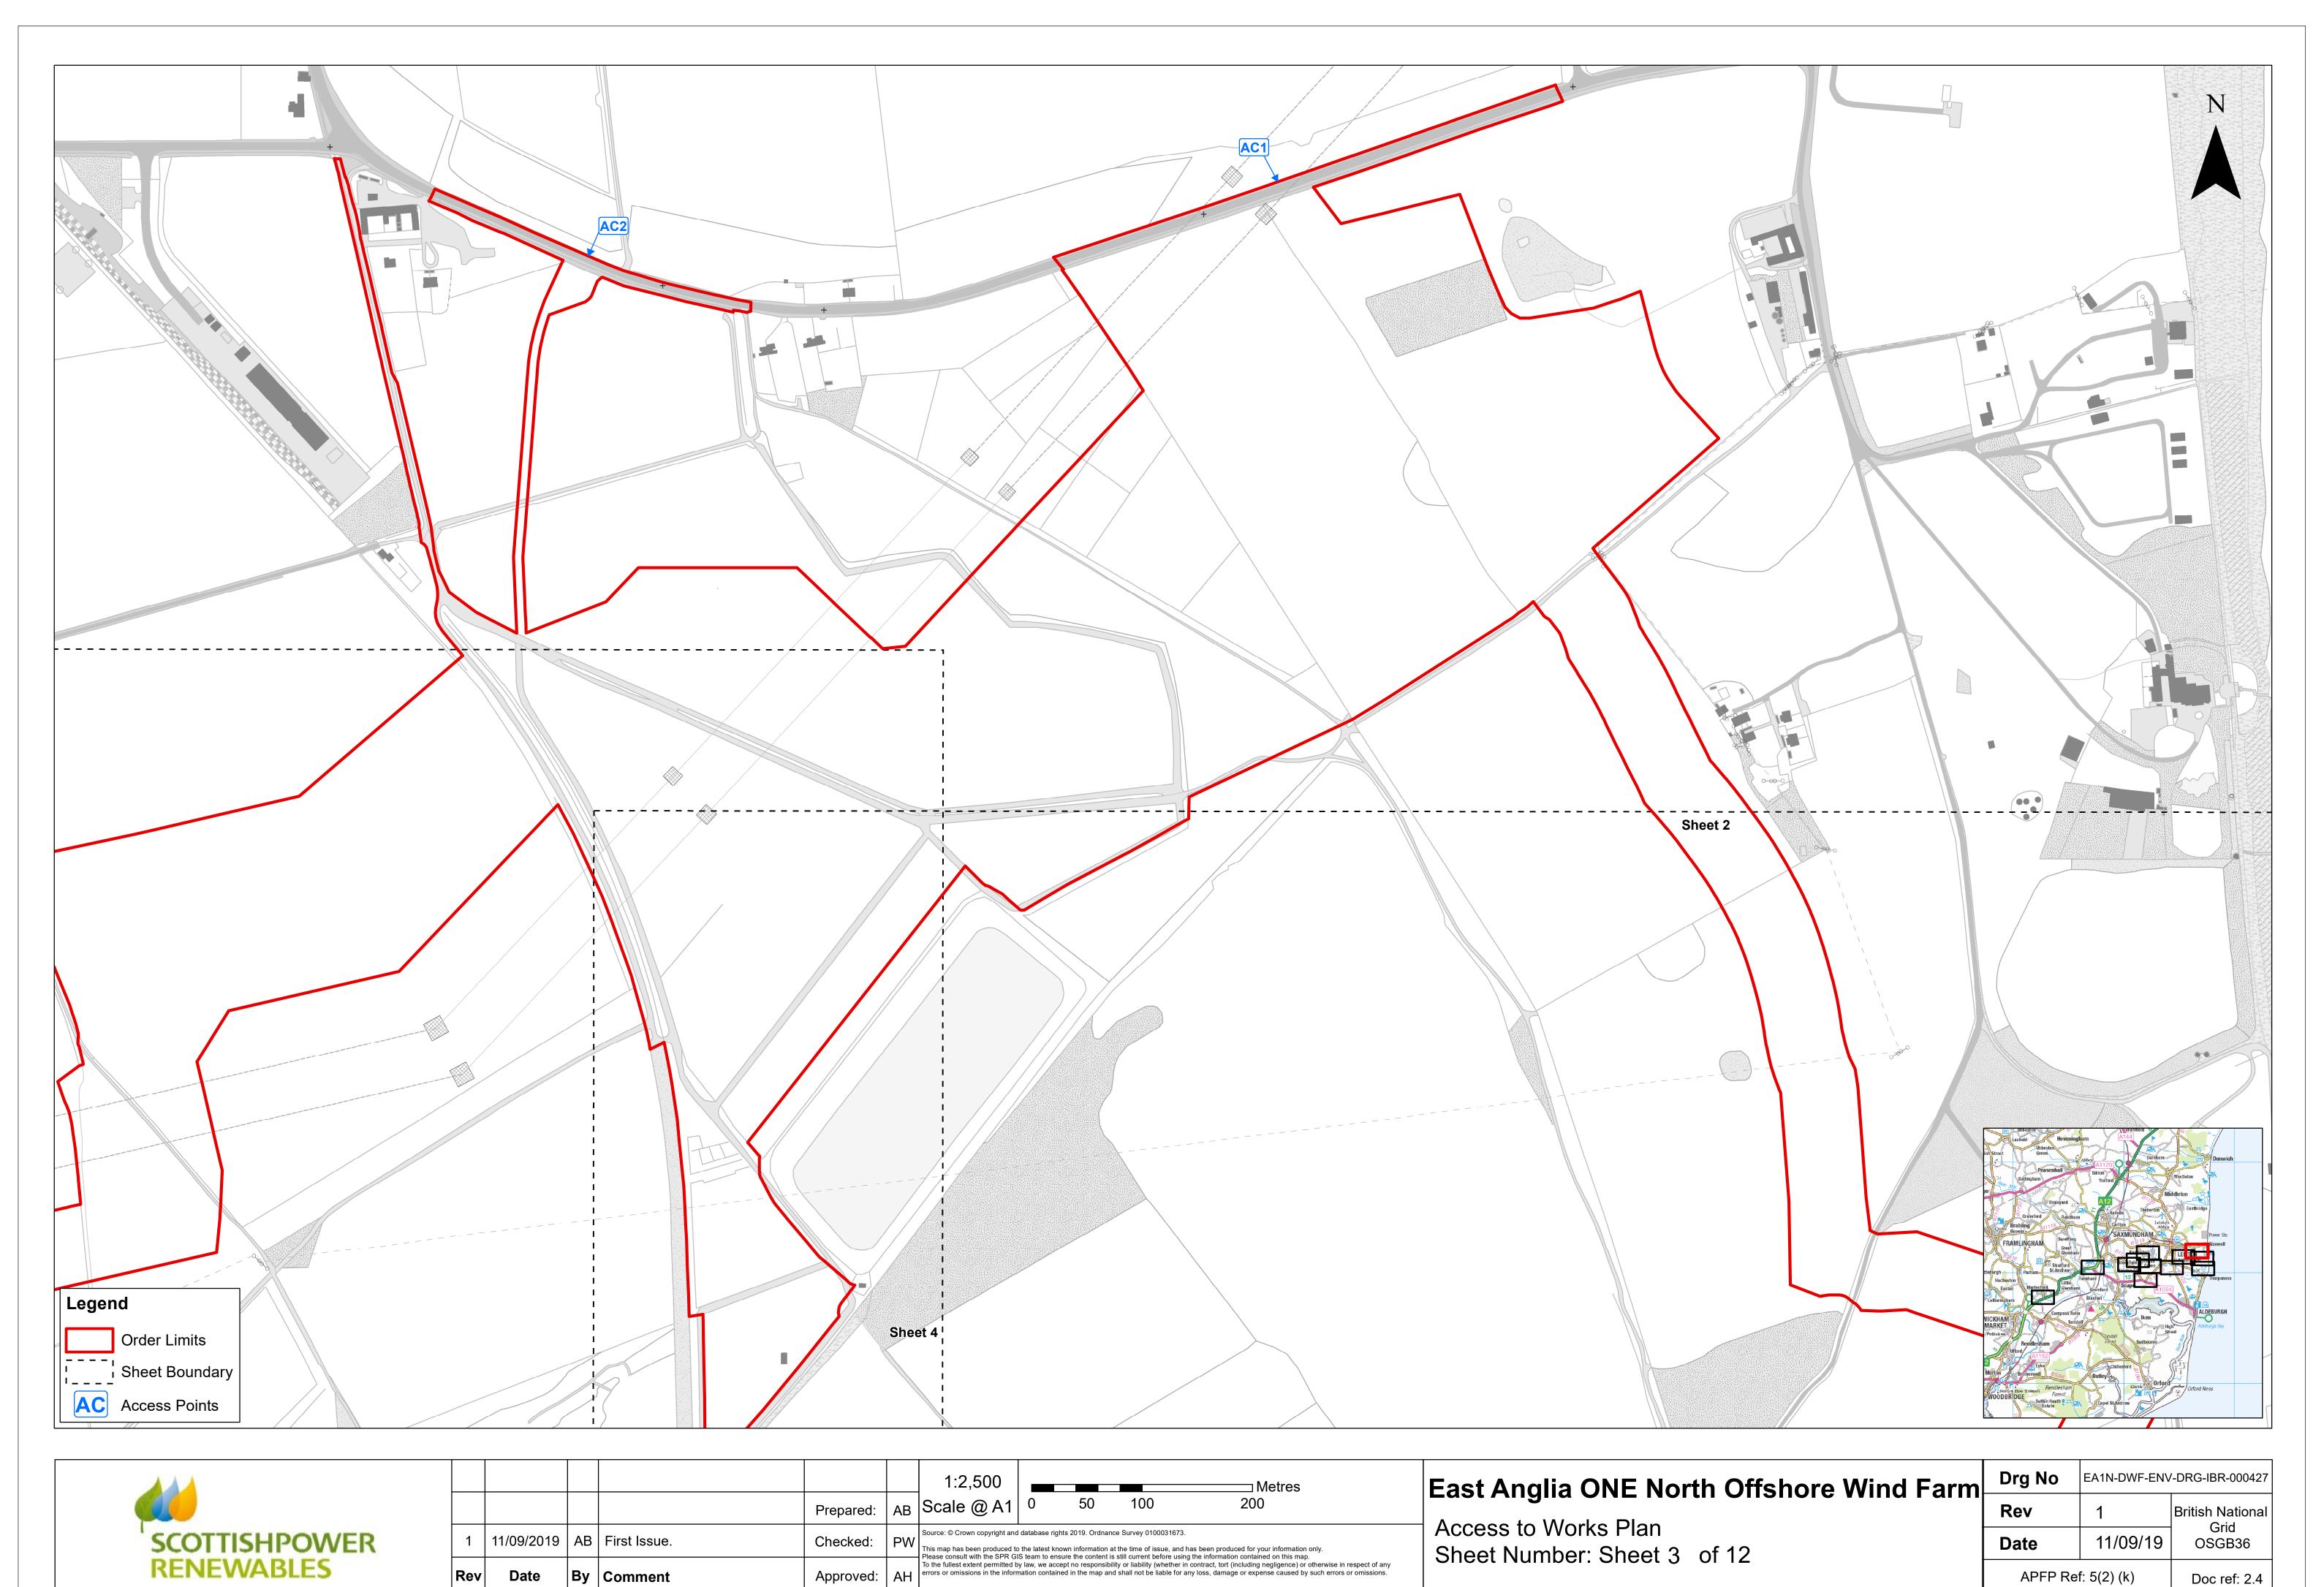

Access to Works Plan Sheet Number: Sheet 2 of 12

| า | Drg No  | EA1N-DWF-ENV | /-DRG-IBR-000427         |
|---|---------|--------------|--------------------------|
| • | Rev     | 1            | British National<br>Grid |
|   | Date    | 11/09/19     | OSGB36                   |
|   | APFP Re | f: 5(2) (k)  | Doc ref: 2.4             |

Access to Works Plan
Sheet Number: Sheet 4 of 12

| 1 | Drg No  | EA1N-DWF-ENV | '-DRG-IBR-000427         |
|---|---------|--------------|--------------------------|
|   | Rev     | 1            | British National<br>Grid |
|   | Date    | 11/09/19     | OSGB36                   |
|   | APFP Re | f: 5(2) (k)  | Doc ref: 2.4             |