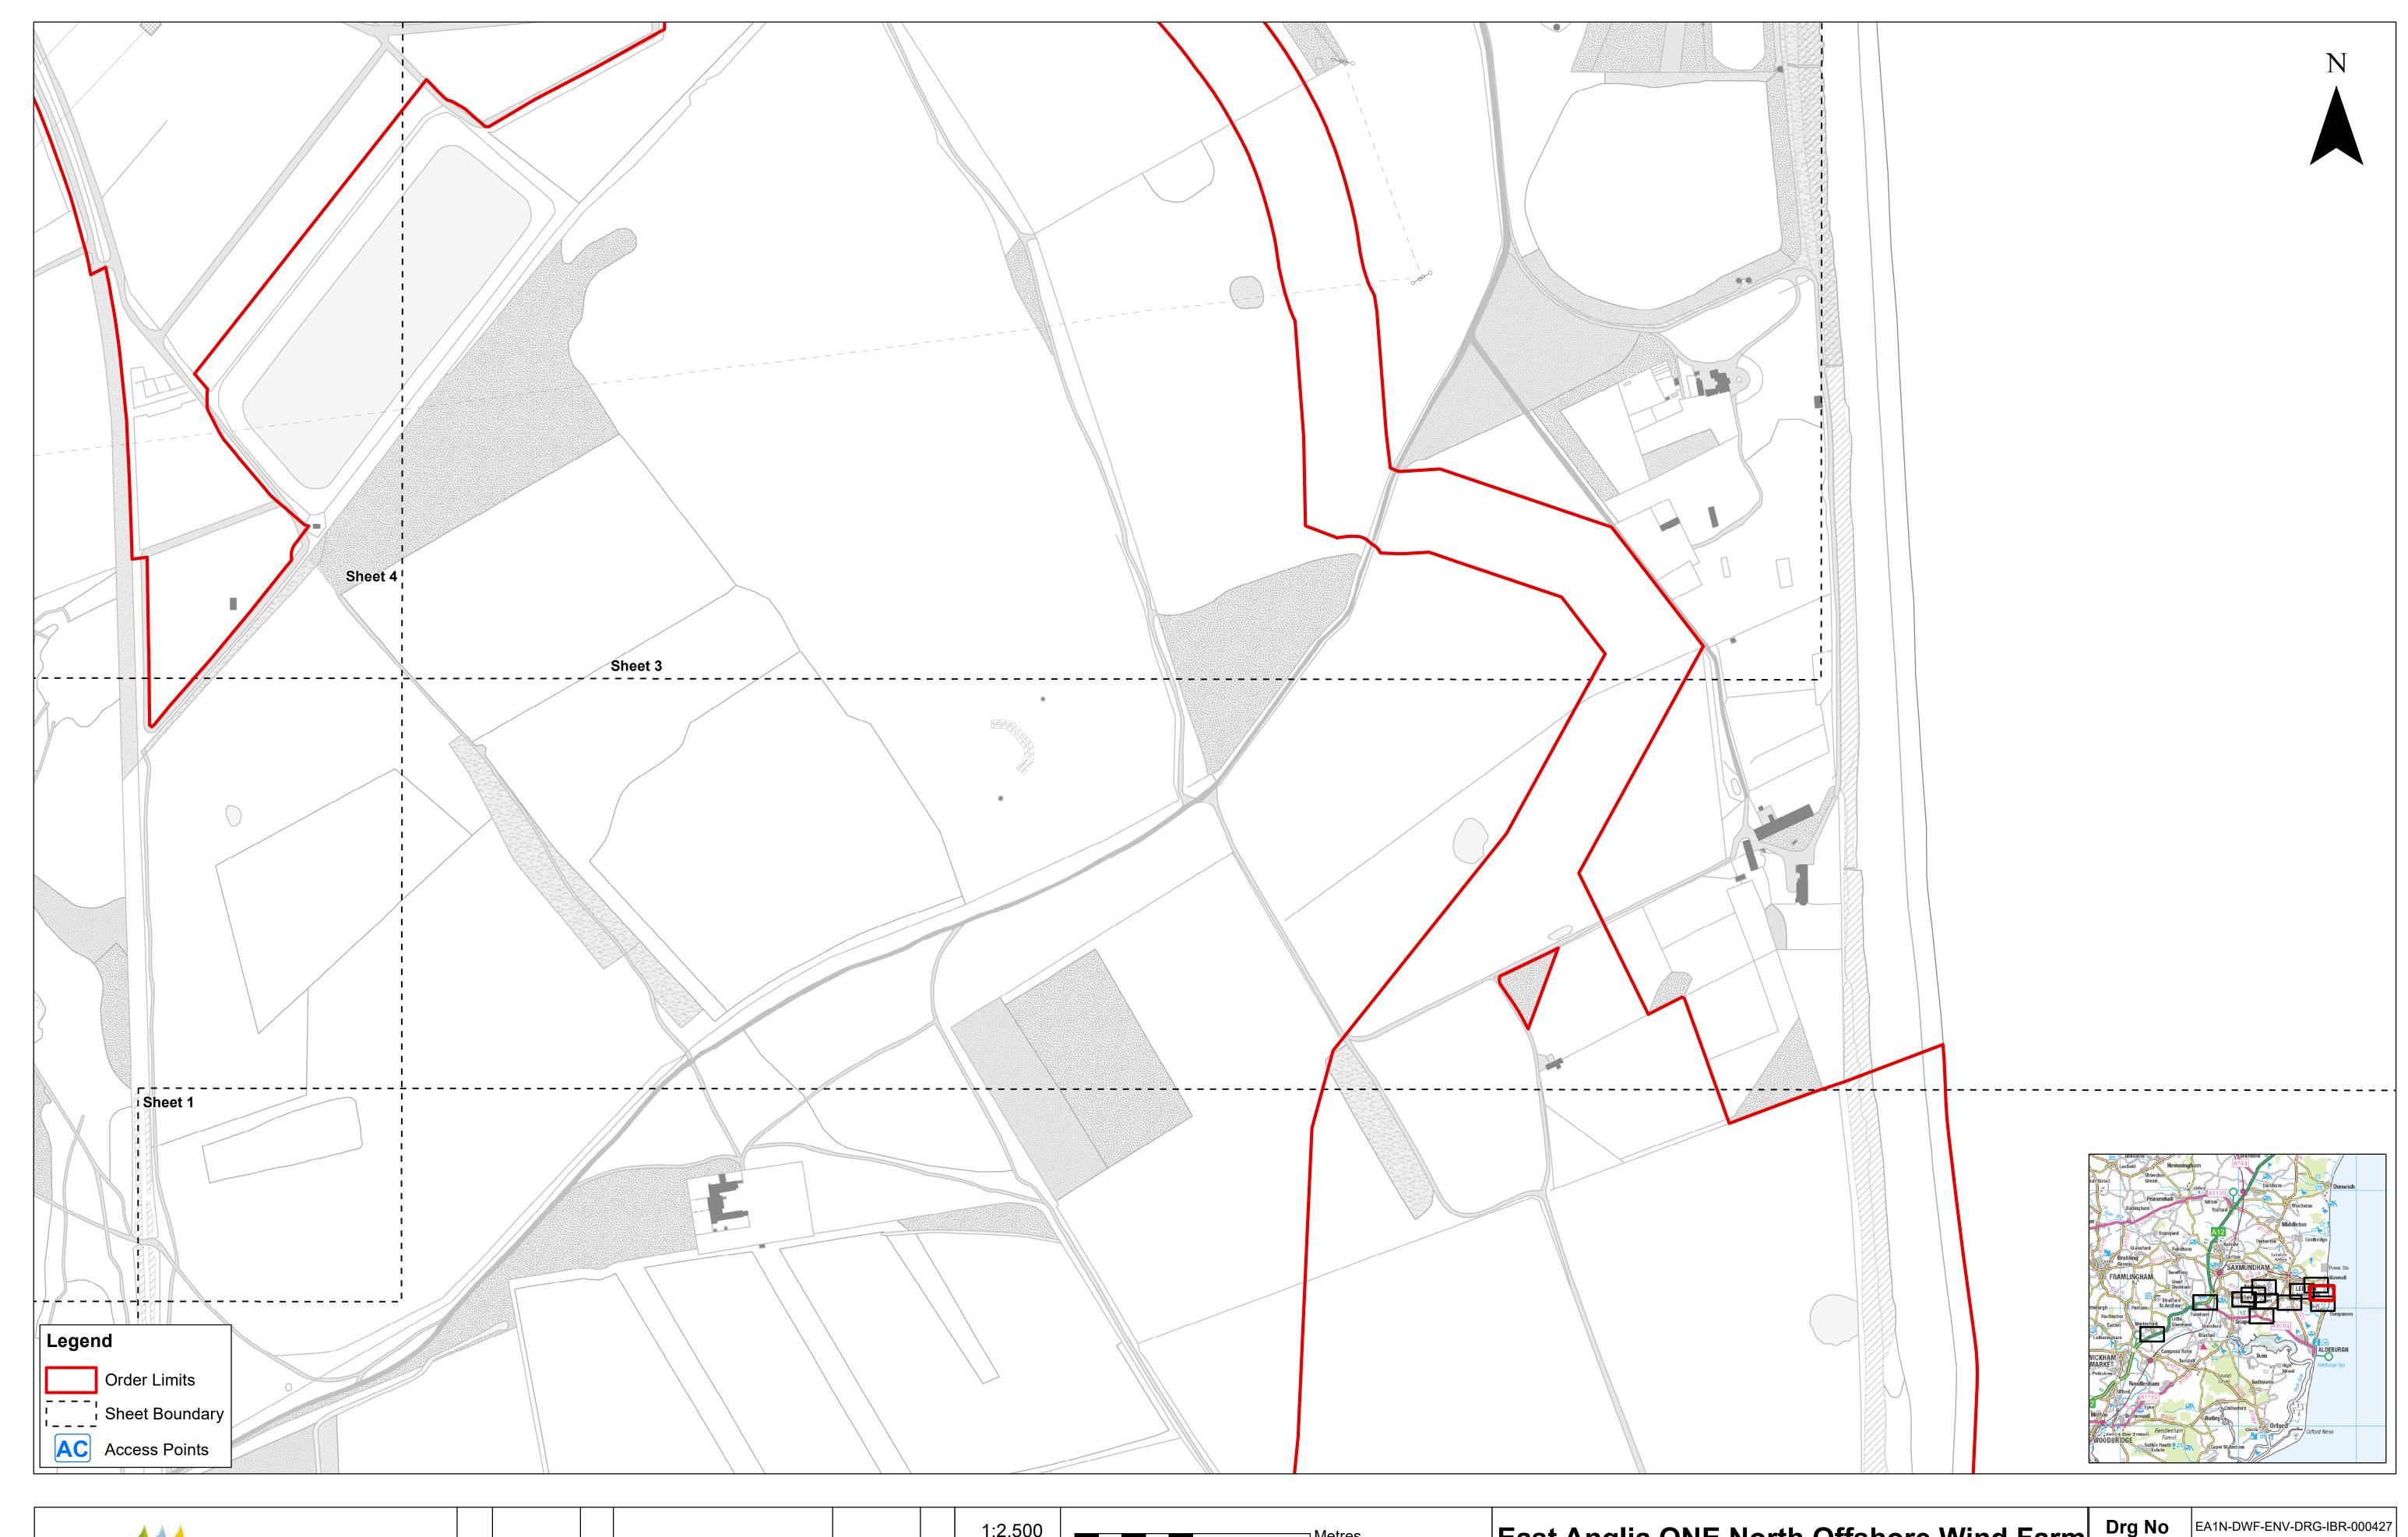

Access to Works Plan Sheet Number: Sheet 2 of 12

| า | Drg No  | EA1N-DWF-ENV | /-DRG-IBR-000427         |
|---|---------|--------------|--------------------------|
| • | Rev     | 1            | British National<br>Grid |
|   | Date    | 11/09/19     | OSGB36                   |
|   | APFP Re | f: 5(2) (k)  | Doc ref: 2.4             |

Access to Works Plan
Sheet Number: Sheet 4 of 12

| 1 | Drg No  | EA1N-DWF-ENV | '-DRG-IBR-000427         |
|---|---------|--------------|--------------------------|
|   | Rev     | 1            | British National<br>Grid |
|   | Date    | 11/09/19     | OSGB36                   |
|   | APFP Re | f: 5(2) (k)  | Doc ref: 2.4             |