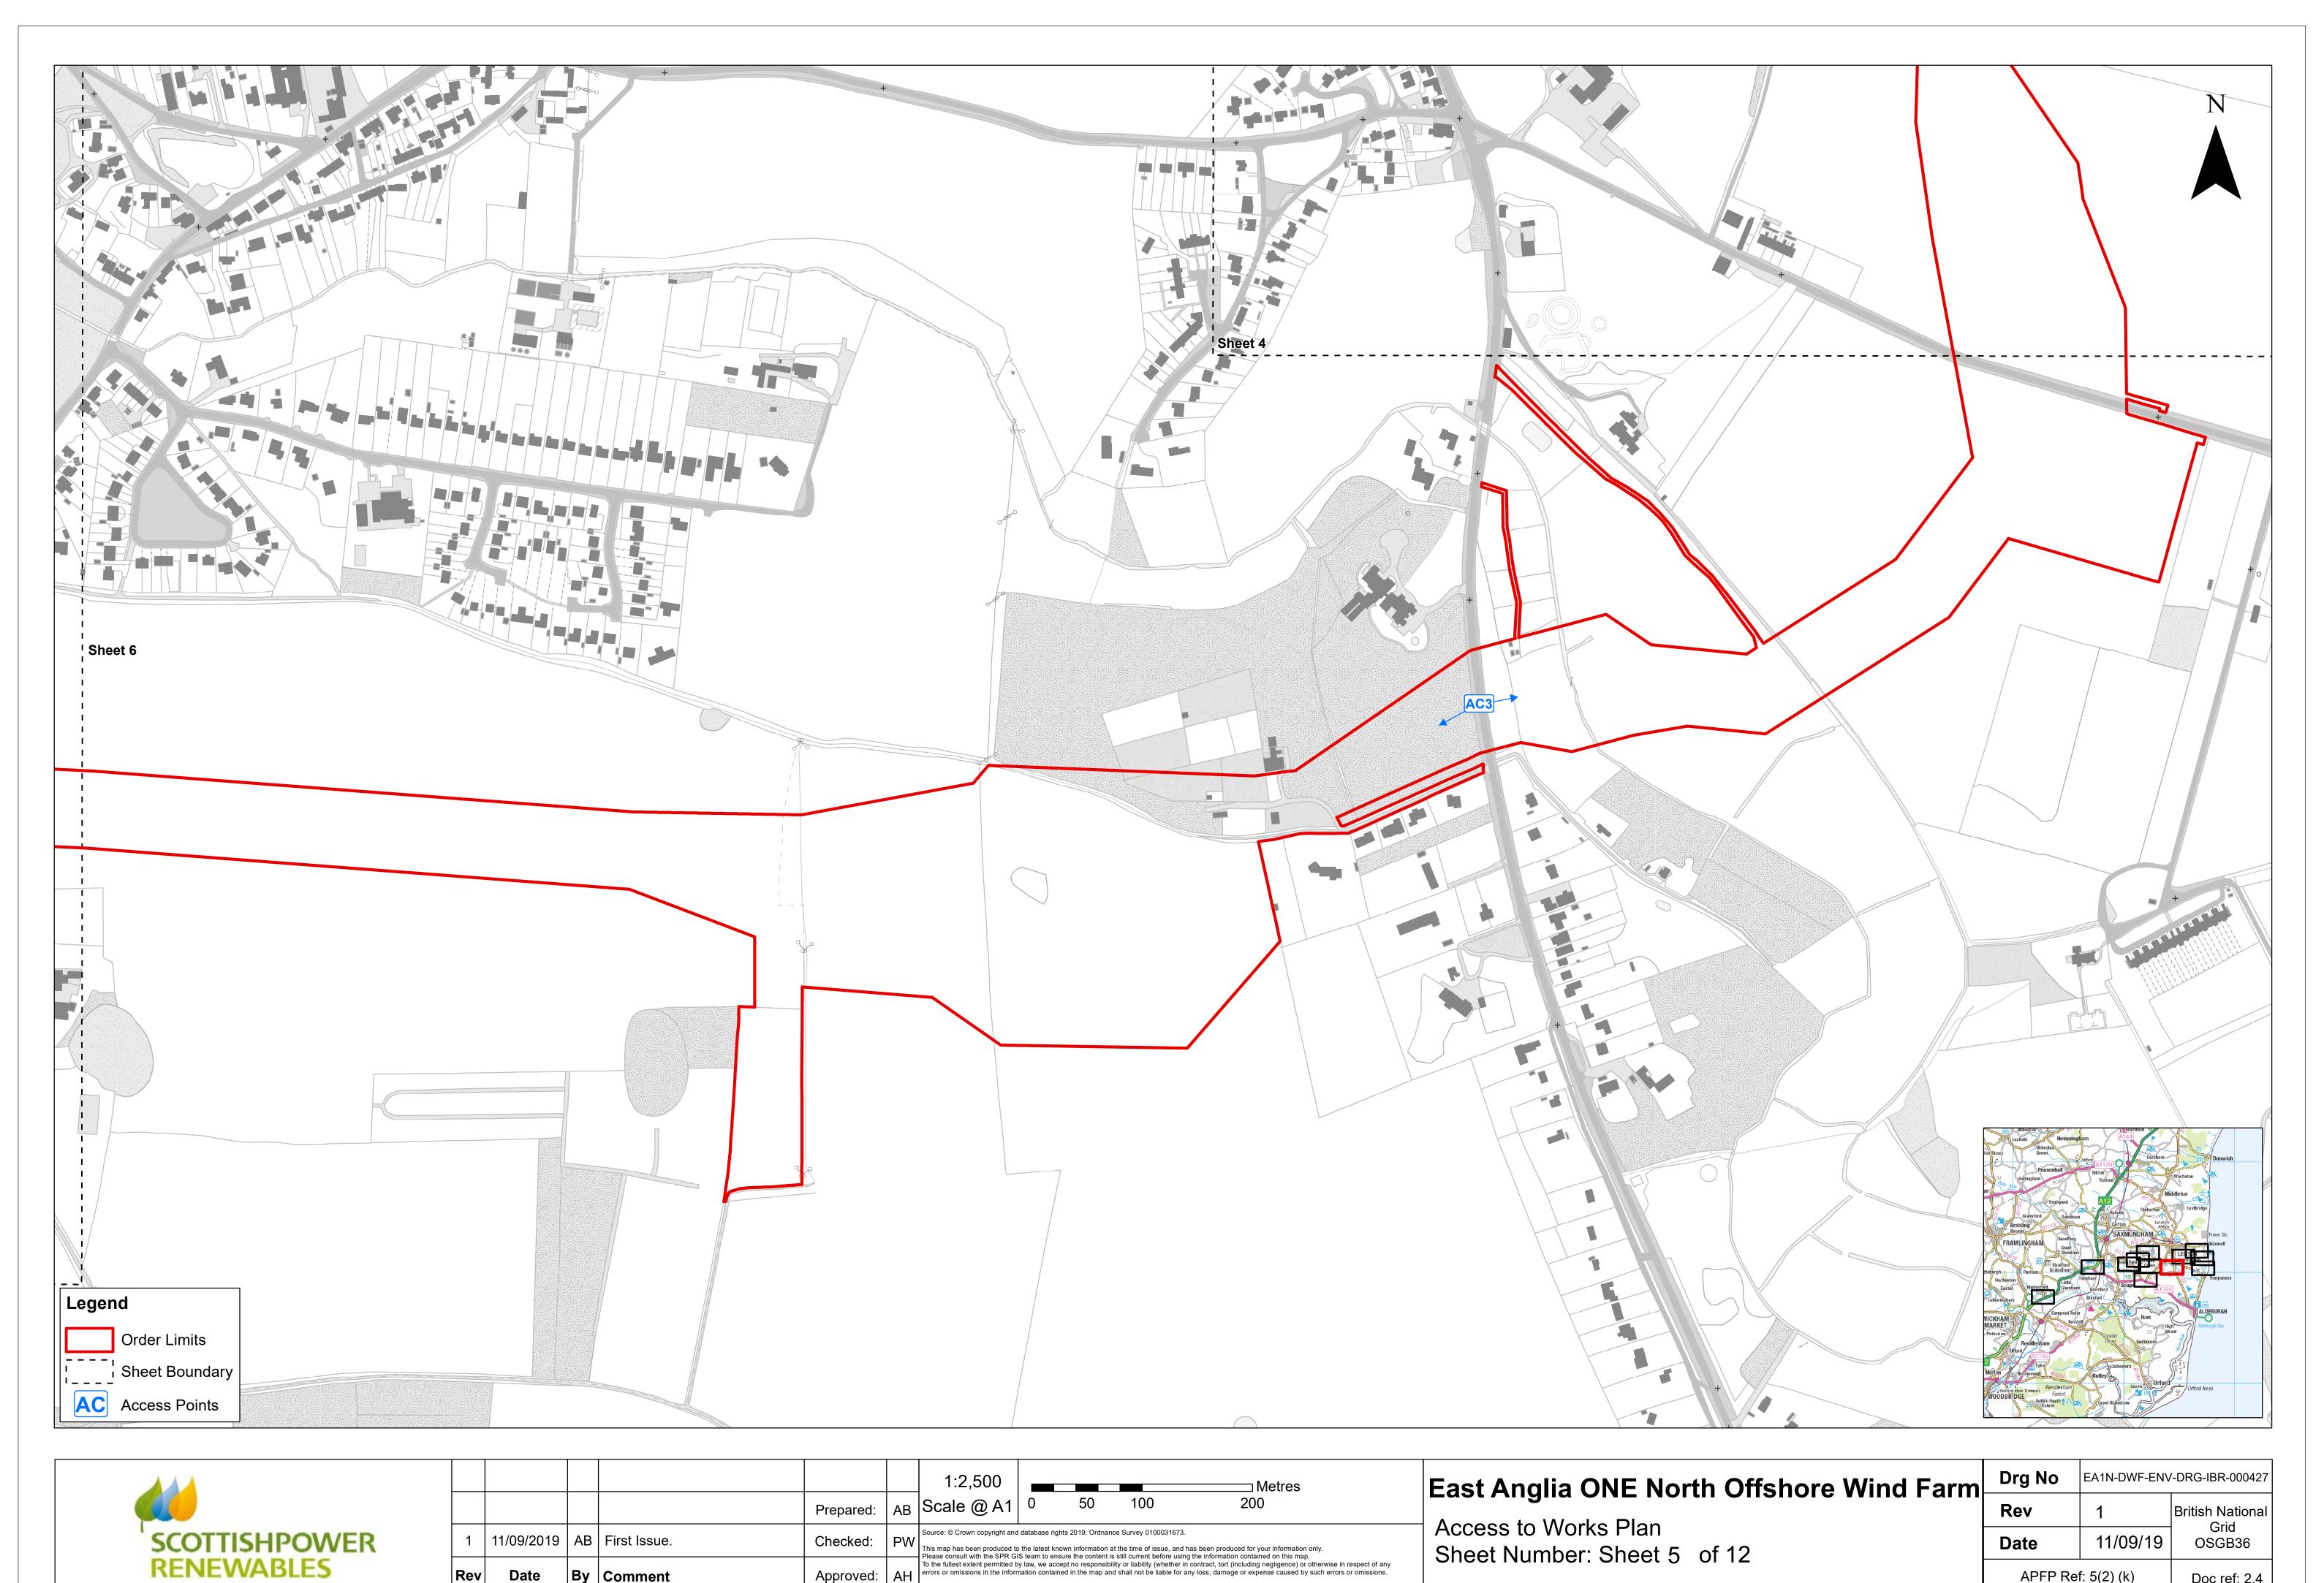

Access to Works Plan
Sheet Number: Sheet 4 of 12

| 1 | Drg No  | EA1N-DWF-ENV | '-DRG-IBR-000427         |
|---|---------|--------------|--------------------------|
|   | Rev     | 1            | British National<br>Grid |
|   | Date    | 11/09/19     | OSGB36                   |
|   | APFP Re | f: 5(2) (k)  | Doc ref: 2.4             |