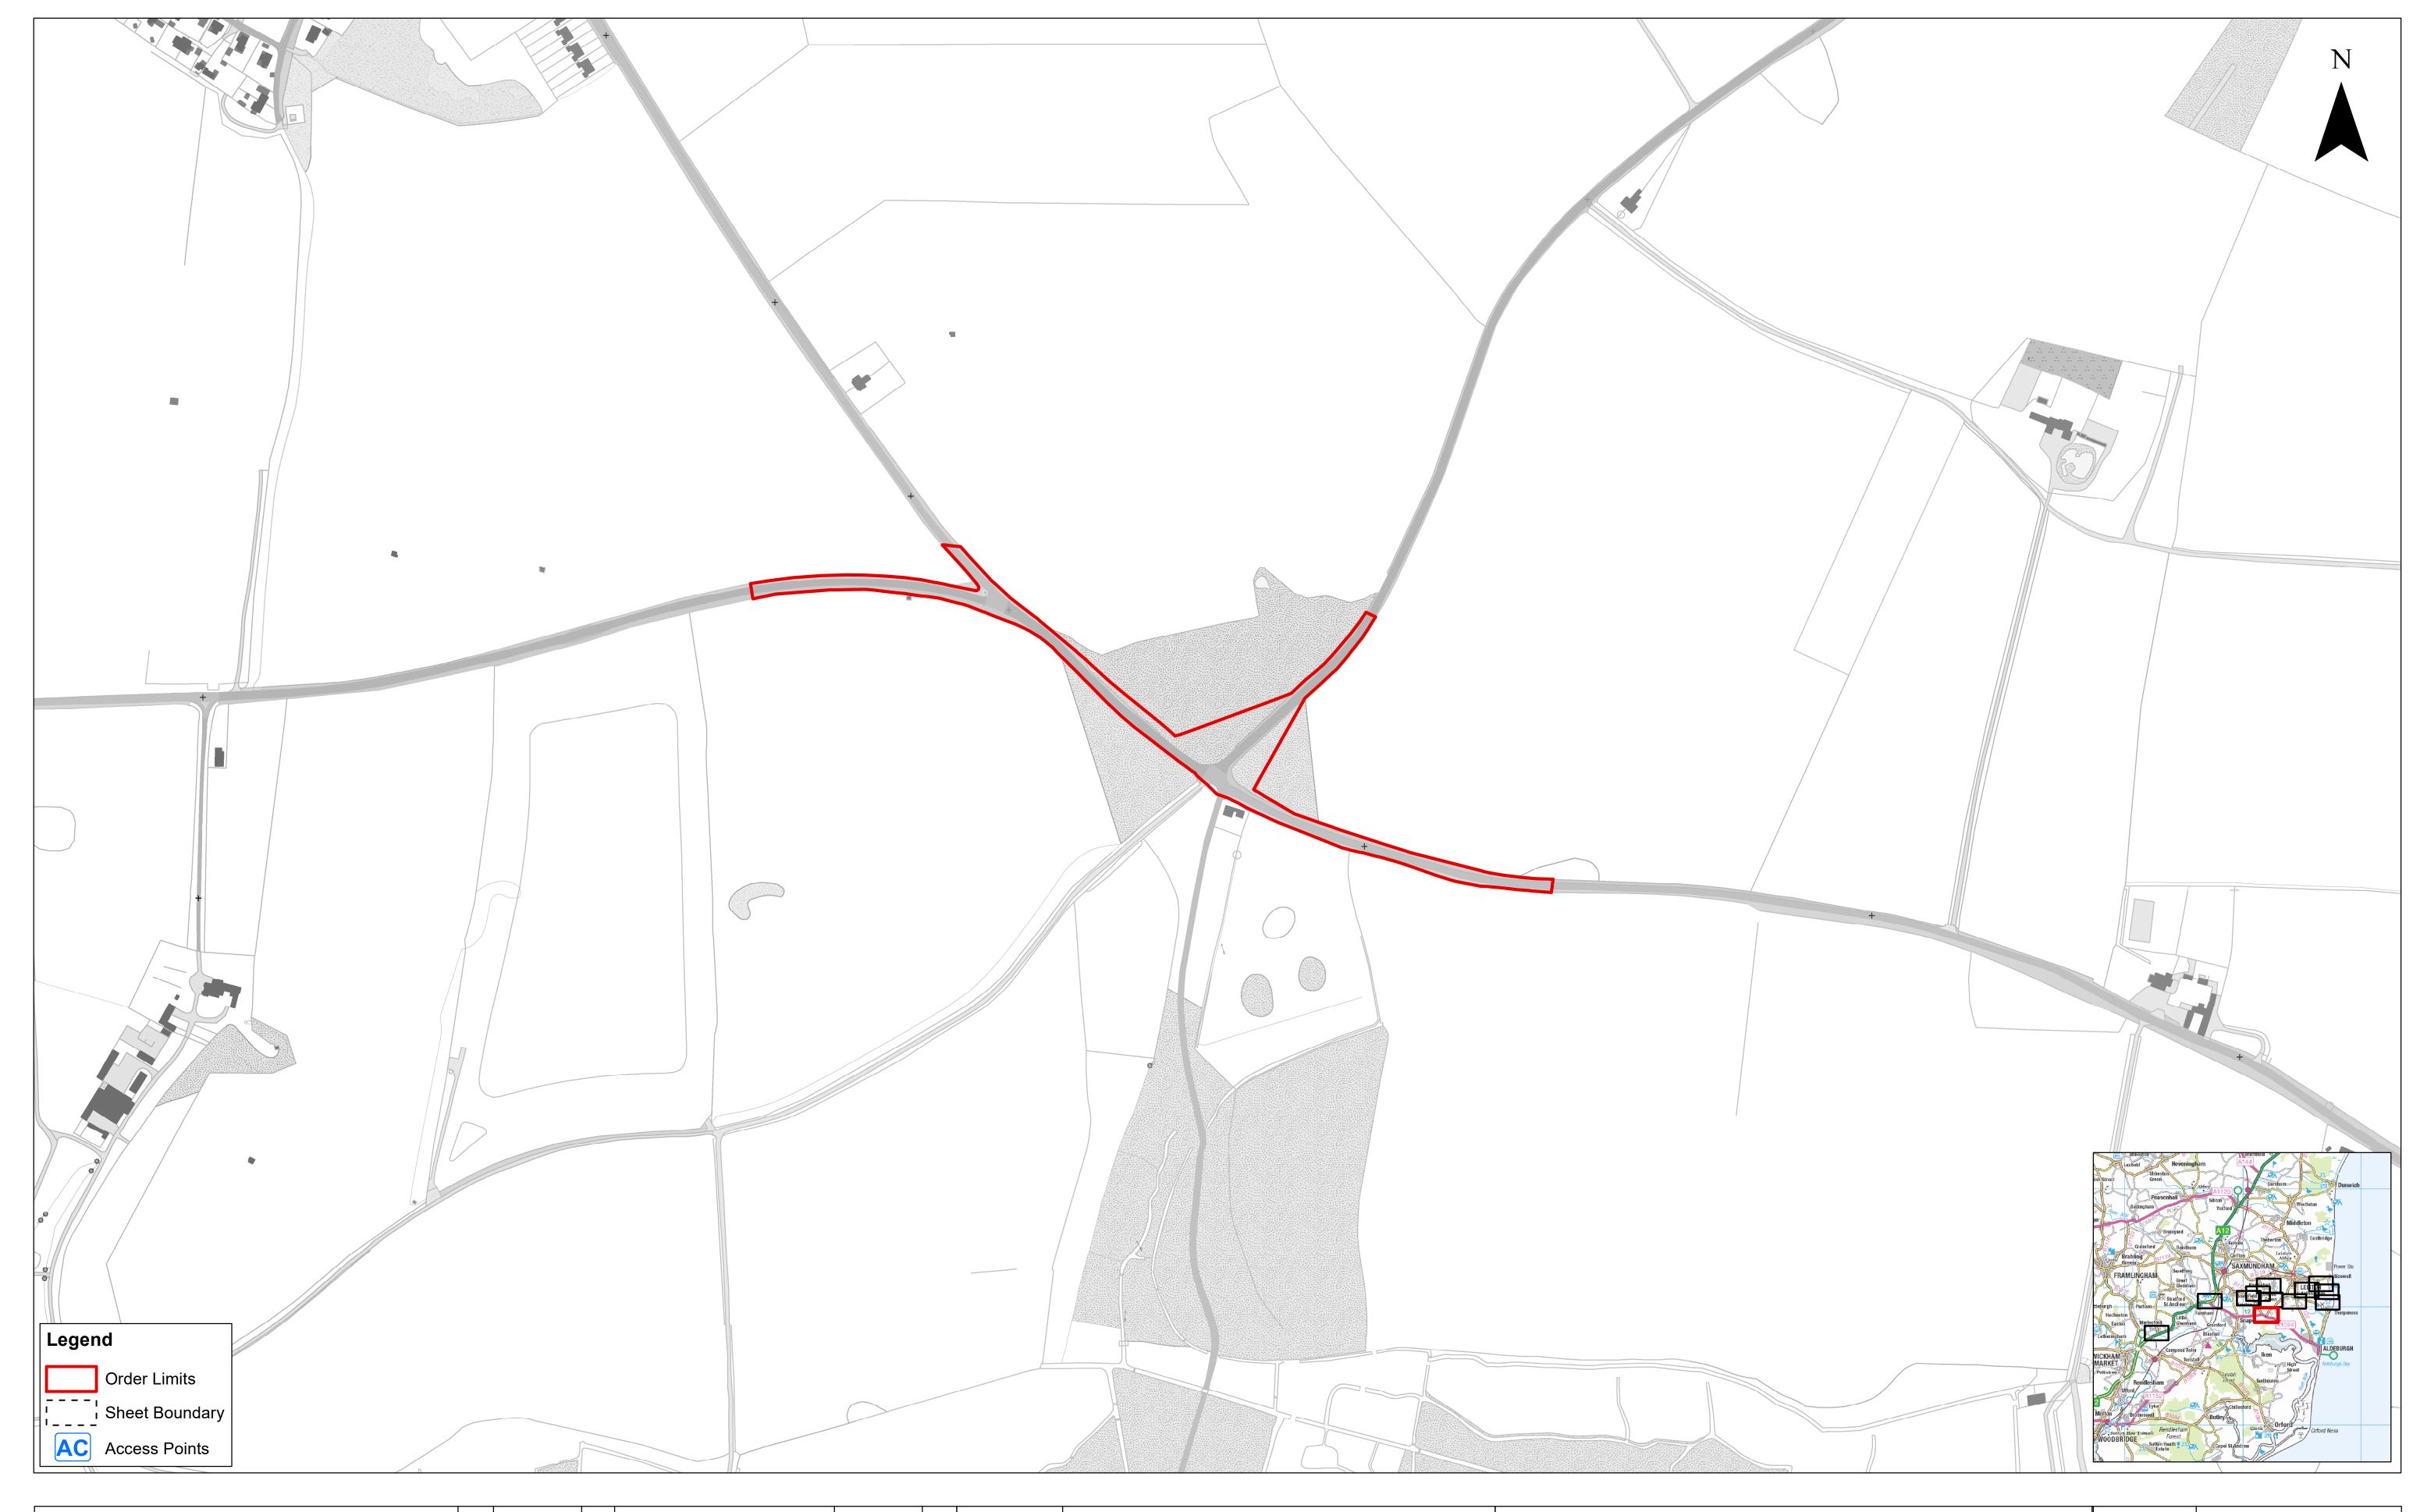

Access to Works Plan Sheet Number: Sheet 8 of 12

| า | Drg No  | EA1N-DWF-ENV-DRG-IBR-0004 |                  |  |  |  |  |  |
|---|---------|---------------------------|------------------|--|--|--|--|--|
| • | Rev     | 1                         | British National |  |  |  |  |  |
|   | Date    | 11/09/19                  | Grid<br>OSGB36   |  |  |  |  |  |
|   | APFP Re | f: 5(2) (k)               | Doc ref: 2.4     |  |  |  |  |  |