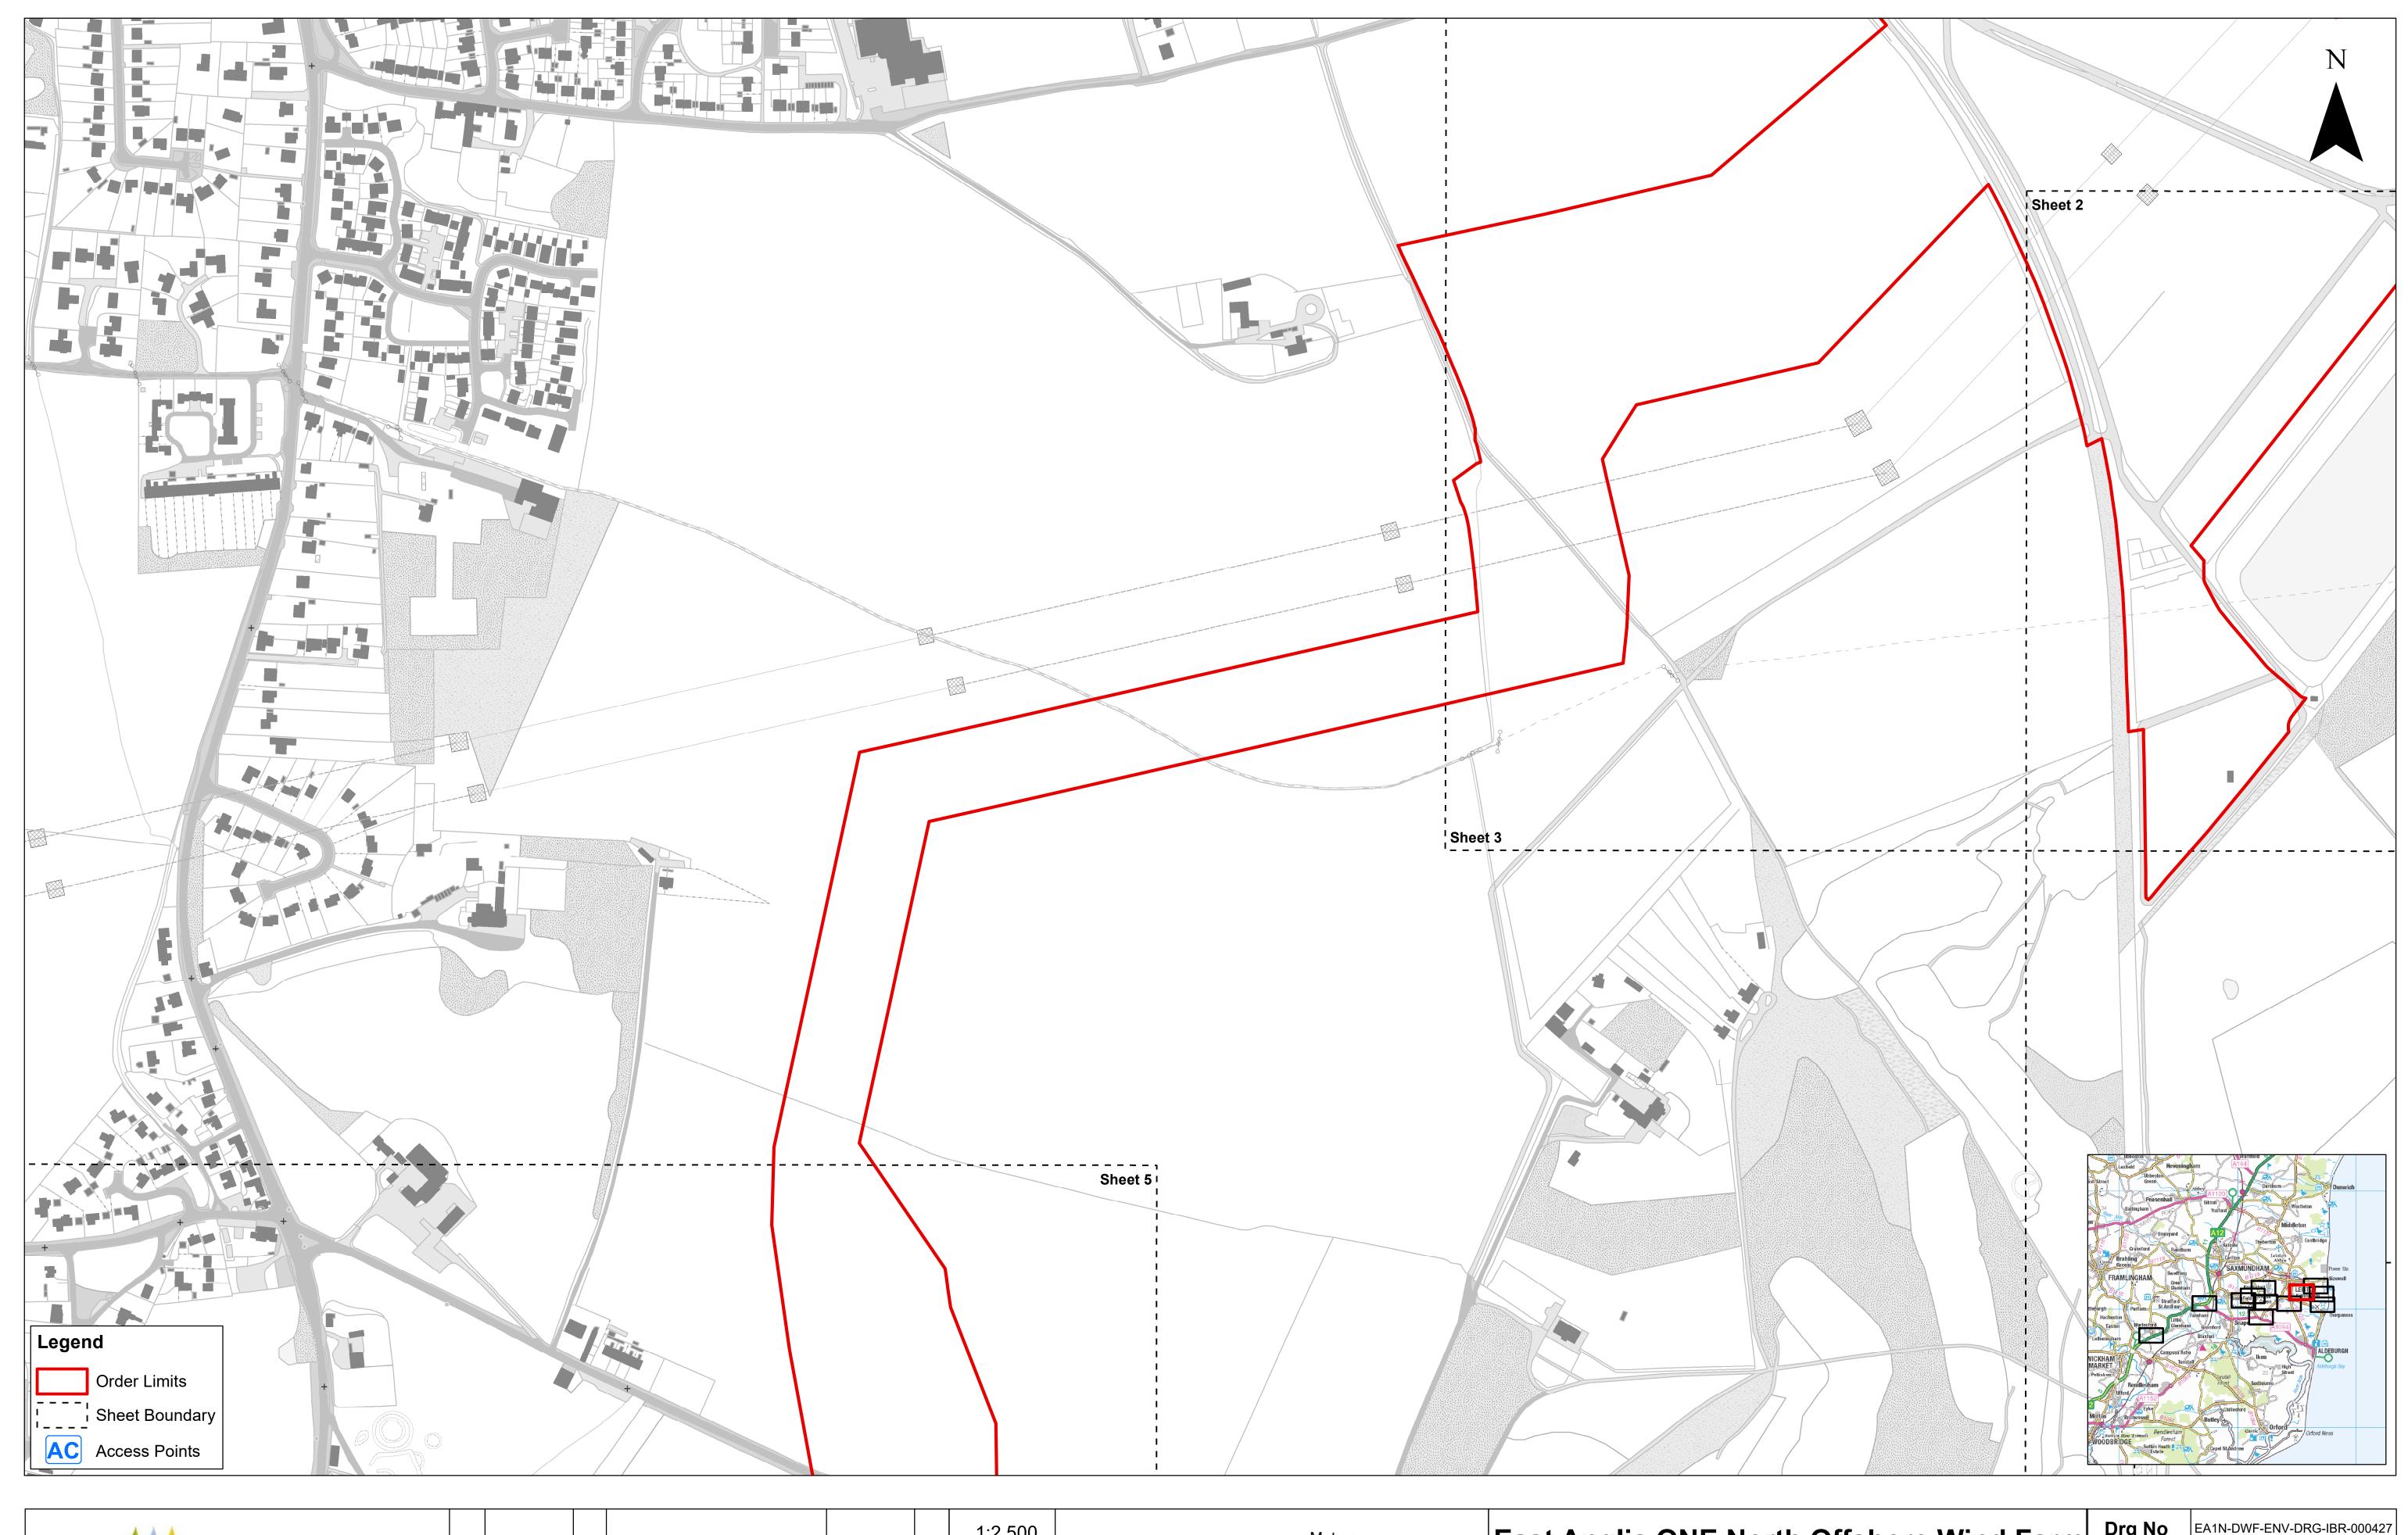

Access to Works Plan Sheet Number: Sheet 2 of 12

| า | Drg No  | EA1N-DWF-ENV | /-DRG-IBR-000427         |
|---|---------|--------------|--------------------------|
| • | Rev     | 1            | British National<br>Grid |
|   | Date    | 11/09/19     | OSGB36                   |
|   | APFP Re | f: 5(2) (k)  | Doc ref: 2.4             |