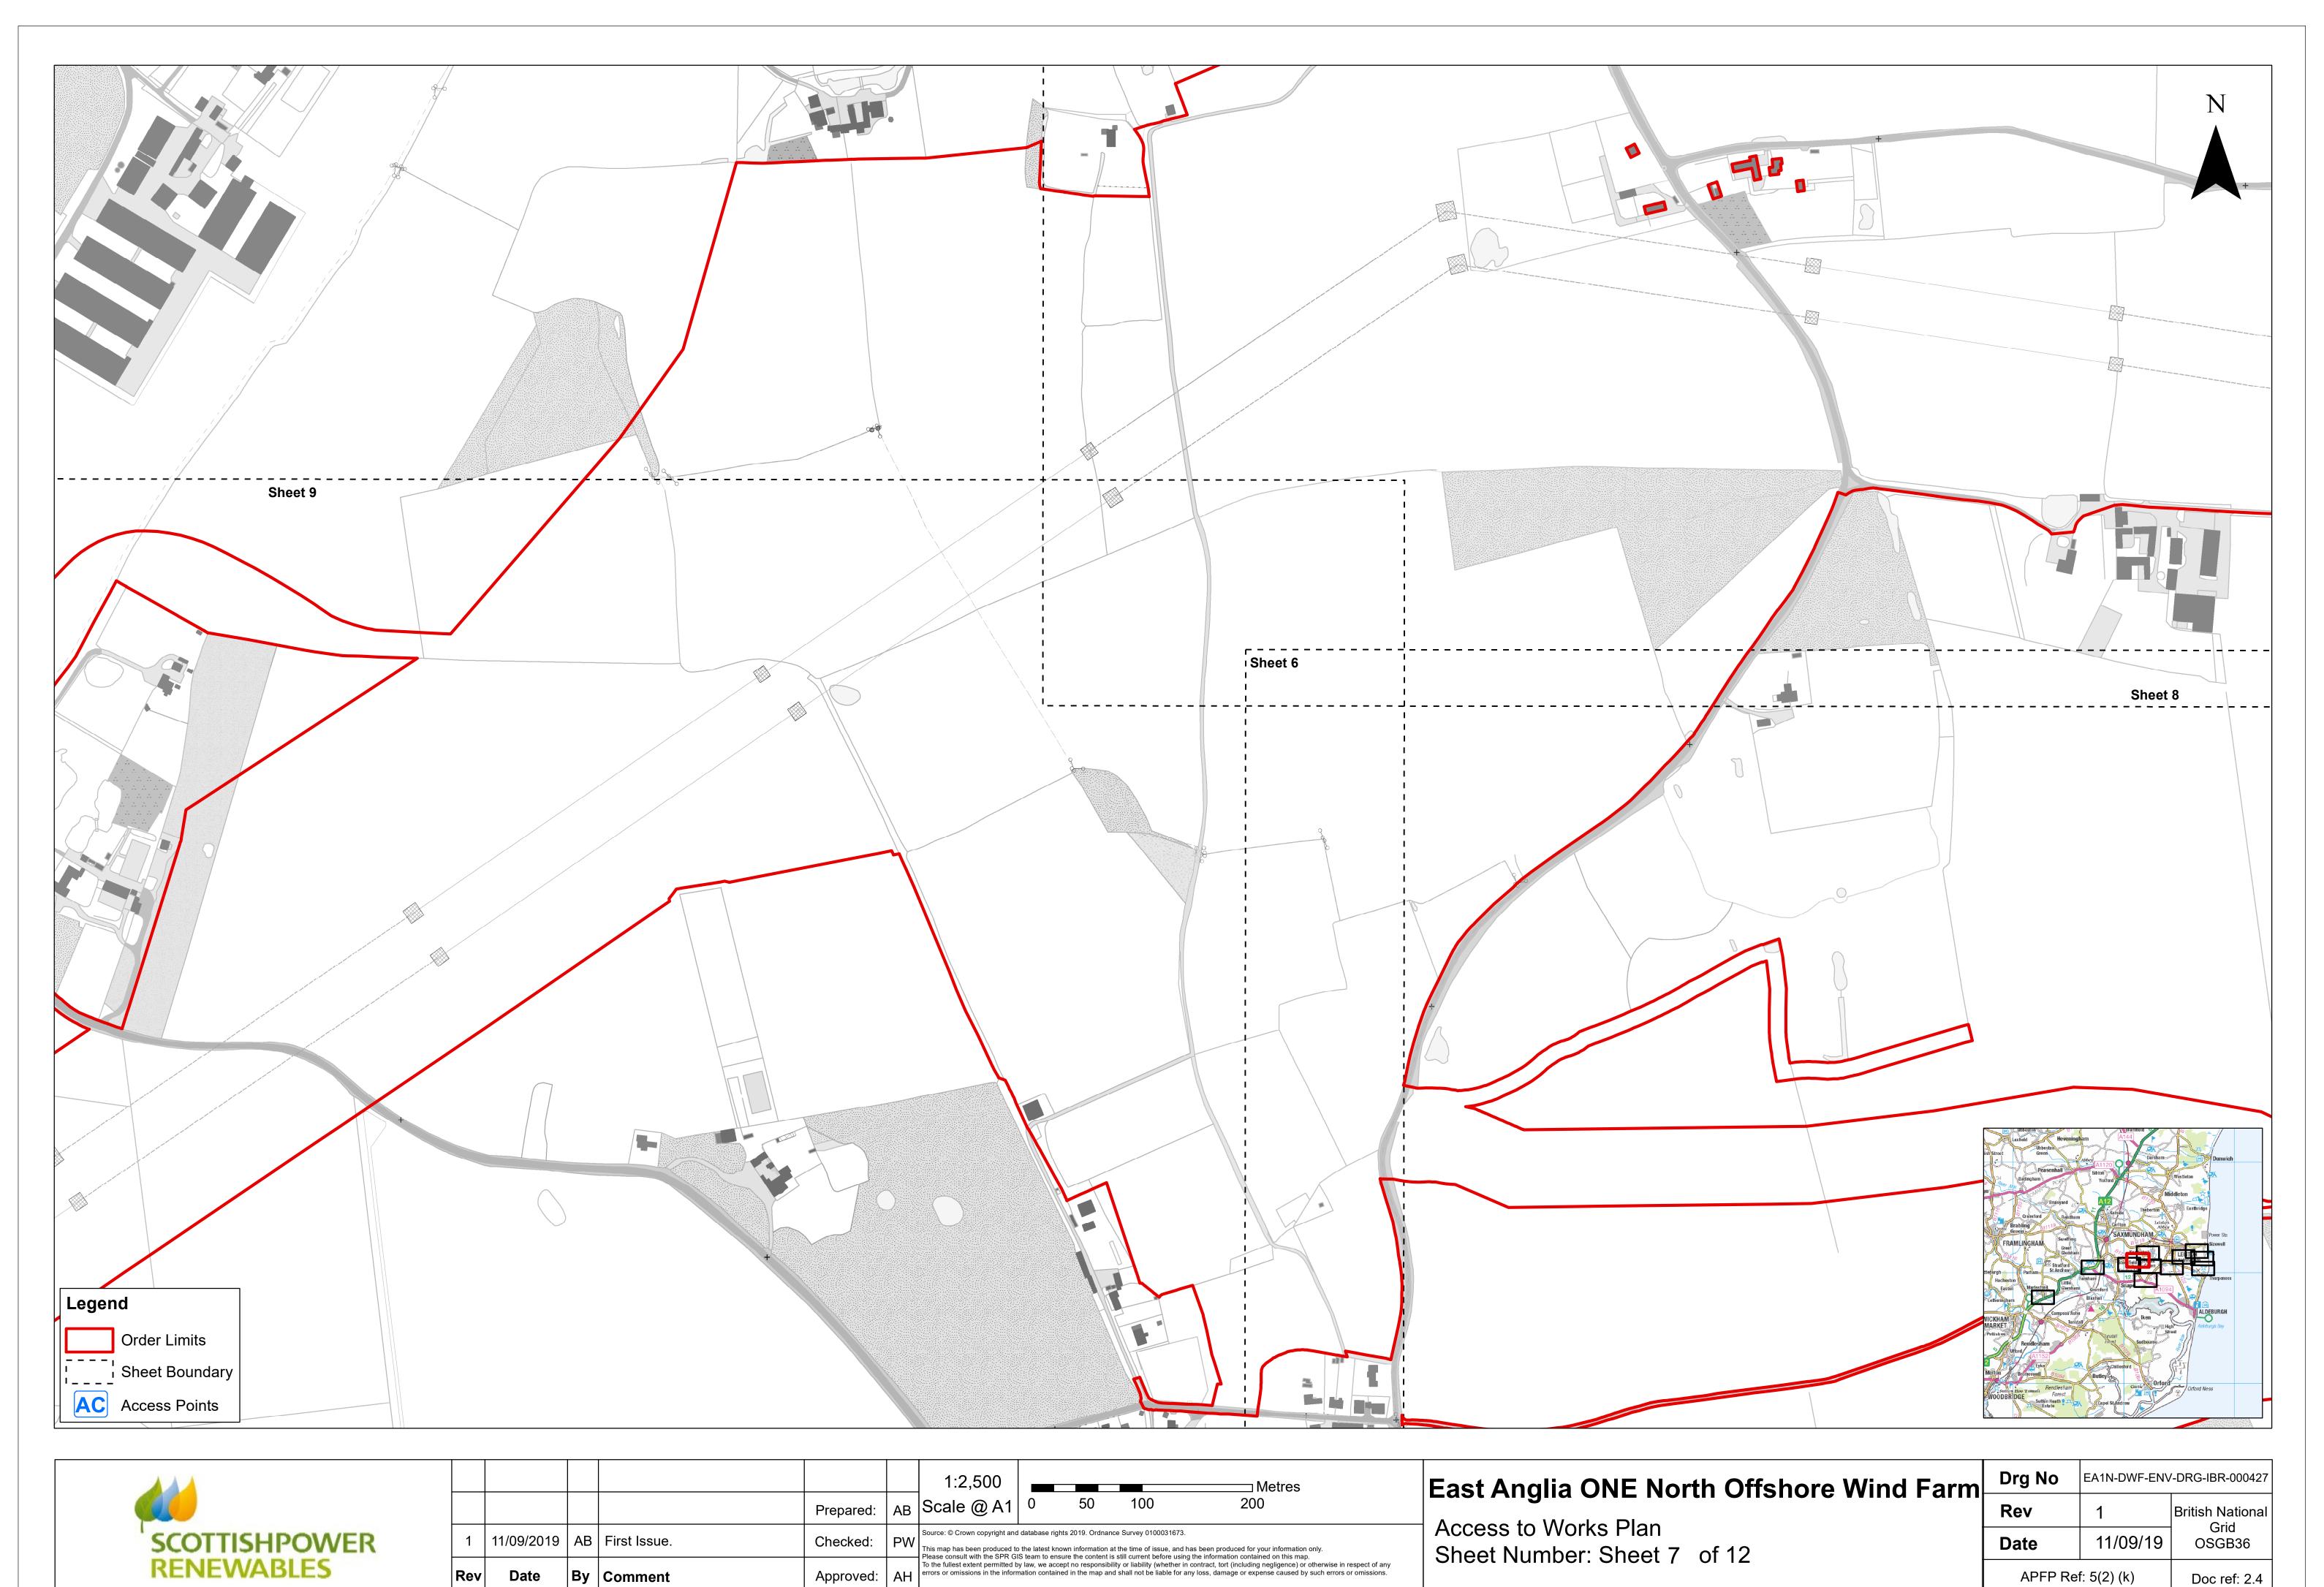

Access to Works Plan
Sheet Number: Sheet 4 of 12

| 1 | Drg No  | EA1N-DWF-ENV | '-DRG-IBR-000427         |
|---|---------|--------------|--------------------------|
|   | Rev     | 1            | British National<br>Grid |
|   | Date    | 11/09/19     | OSGB36                   |
|   | APFP Re | f: 5(2) (k)  | Doc ref: 2.4             |