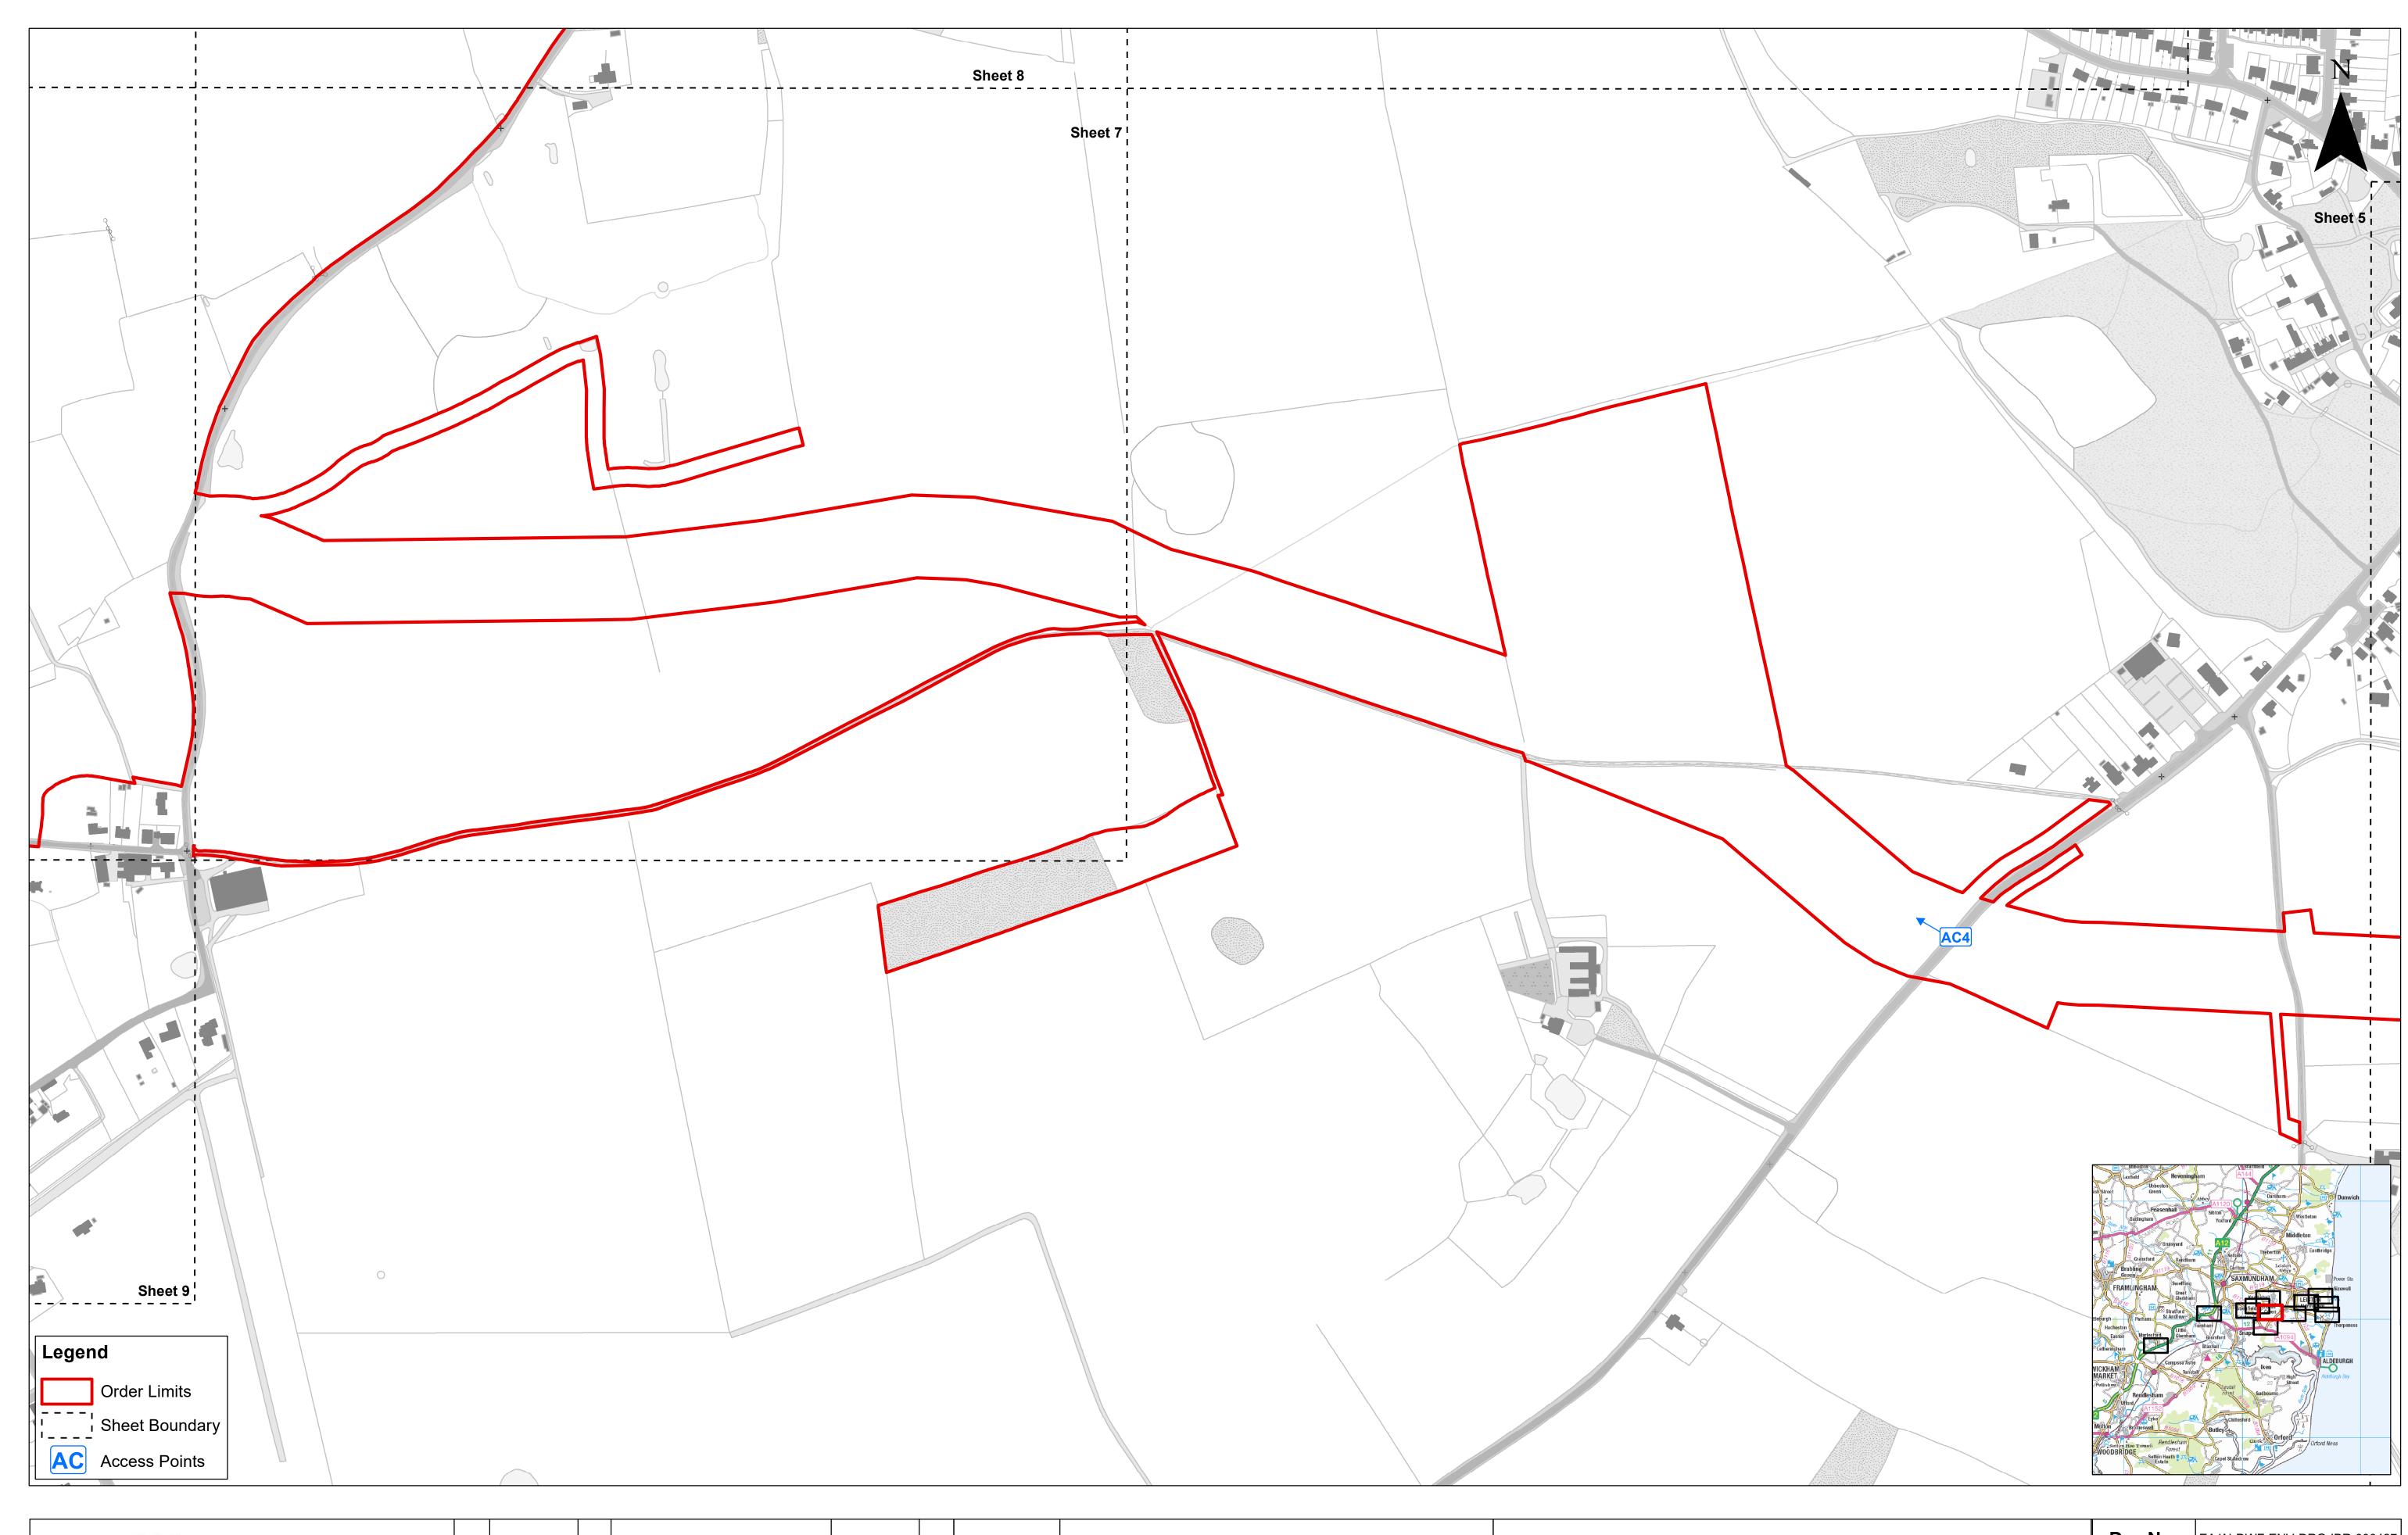

Access to Works Plan
Sheet Number: Sheet 6 of 12

| า | Drg No  | EA1N-DWF-ENV | /-DRG-IBR-000427         |
|---|---------|--------------|--------------------------|
| • | Rev     | 1            | British National<br>Grid |
|   | Date    | 11/09/19     | OSGB36                   |
|   | APFP Re | f: 5(2) (k)  | Doc ref: 2.4             |