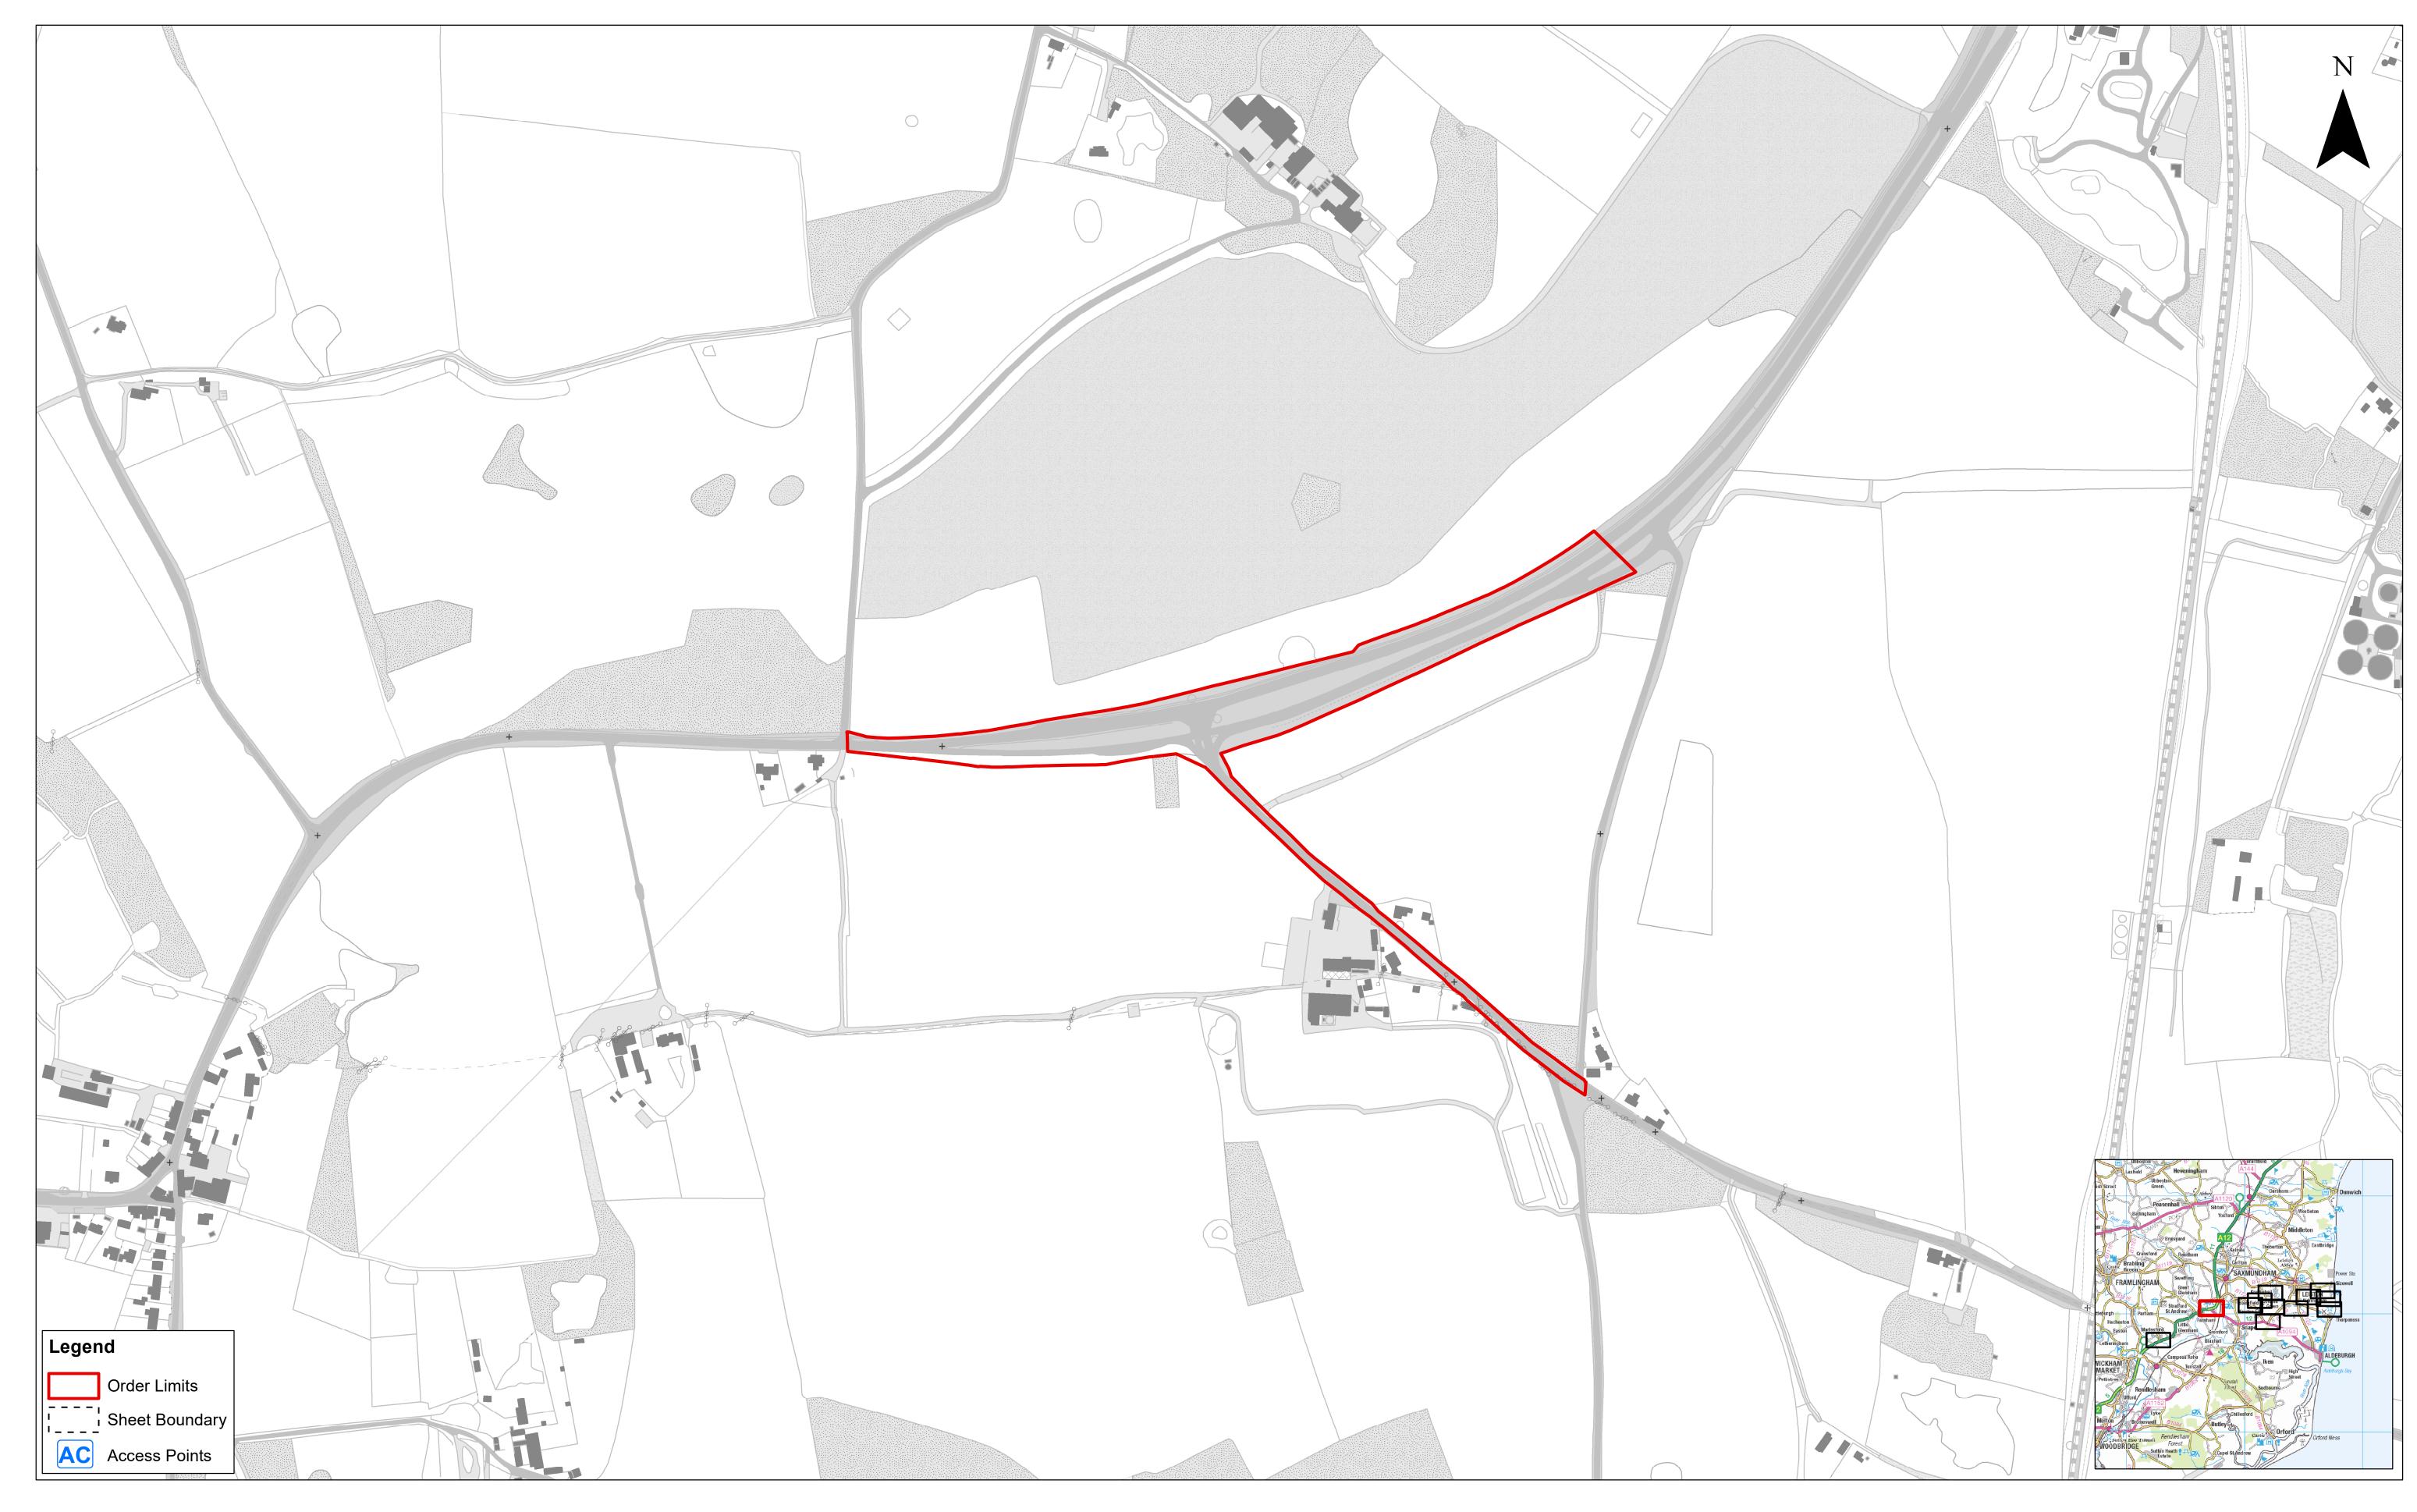

Access to Works Plan
Sheet Number: Sheet 9 of 12

| 1 | Drg No  | EA1N-DWF-ENV-DRG-IBR-00042 |                          |  |  |  |  |
|---|---------|----------------------------|--------------------------|--|--|--|--|
| • | Rev     | 1                          | British National<br>Grid |  |  |  |  |
|   | Date    | 11/09/19                   | OSGB36                   |  |  |  |  |
|   | APFP Re | f: 5(2) (k)                | Doc ref: 2.4             |  |  |  |  |